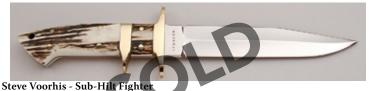

#### Steve Voorhis - Sub-Hilt Fighter

Fixed Blade, Full Tapered Tang, 6" Blade, Sharpened Top Edge, Unknown Steel, Black Micarta Handle Scales, Brass Hilts, Thong Hole, Red Liners, 11" OAL, Pre-owned. Not used or carried. Double hollow ground, mirror polish finish on blade. Maker's name on reverse and "390" stamped on obverse blade. Black leather sheath. Ships in zippered case.

KLSP92091 \$750.00