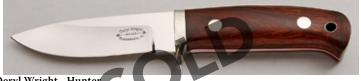

#### Deryl Wright - Hunter

Fixed Blade, Narrow Tang, 4 1/8" Blade, CTS-40CP Stainless, 60.5 Rc. Cyro Treat, Stag with Red Coral Handle, Nickel Silver Guard, Nickel Silver Butt, 8 1/4" OAL, New from maker. Dual satin and mirror polish blade. Black and nickel silver spacers. Brown leather sheath from the maker.

KLSP91860

\$ 630.00

\$ 585.00