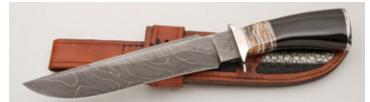

#### M.J. (Mike) Smith - Linerlock

Folder, 3 1/2" Blade, Wave Damascus, Mammoth Bone Handle Scales, 416 SS Bolsters, Titanium Liners, 4 1/2" Closed, New from maker. Copper wavy damascus GoMai blade with textured thumb stud. Long bolsters with engraving by Dale Bass (signed). Filework on backspacer. Ships in zippered case. KLSP92002 -— \$1195.00