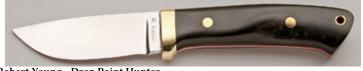

#### **Robert Young - Drop Point Hunter**

Fixed Blade, Taper Tang, 3 1/4" Blade, CPM-154 Stainless, 60 Rc. Cyro Treat, Olive Drap Micarta Scales, Stainless Steel Hilt, Thong Hole, Red Liners, 7 1/2" OAL, New from maker. Mirror polish blade with serial number P154550 on reverse. Brown leather sheath with matching serial number from maker. \$450.00

KLSP91865