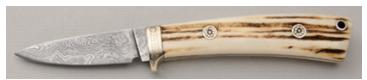

#### Randy Lee - Dagger

Fixed Blade, Hidden Tang, 6 Blade, CPM-154 Stainless, 59-60 Rc., Thuya Wood Handle, Nickel Slv Dbl Hilt, Nickel Slv Pommel, 11" OAL, New. Not used or carried. Mirror polish blade is double-edged. Silver blue Norway spruce spacers with black fiber, red fiber and nickel silver spacers compliment the figured thuya wood handle. Hand-tooled brown leather sheath by Sonja Lee. KLSP91941 \$1195.00