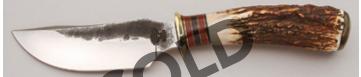

#### **Bobby House - Fat Zulu**

Folder, 2 7/8" Blade, CPM-154 Stainless, WWII German Rag Micarta Scales, Stainless Bolsters, Stainless Frame, Stainless Shield, 3 7/8" Closed, New from maker. Hand-rubbed satin finish blade with long nail pull. Interesting vintage micarta handle scales have a nice swirl pattern. Polished stainless diamond shaped shield. Includes Certificate of Authenticity and ships in maker's ostrich print zippered case.

KLSP92012 · \$1250.00

**Bob Merz - Lockback** 

Folder, 2 3/4" Blade, CTS-XHP Carpenter Steel, 416 Stainless Steel Frame, Faux Tortoise Inlay, 3 5/8" Closed, New from maker. Mirror polish blade and frame. Striking faux tortoise shell inlays. Stainless lockbar. Ships in zippered case. \$ 825.00