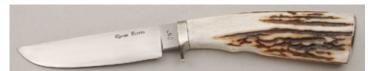

KLSP92012 · \$1250.00

**Bob Merz - Lockback** 

Folder, 2 3/4" Blade, CTS-XHP Carpenter Steel, 416 Stainless Steel Frame, Faux Tortoise Inlay, 3 5/8" Closed, New from maker. Mirror polish blade and frame. Striking faux tortoise shell inlays. Stainless lockbar. Ships in zippered case. \$ 825.00

KLSP92013