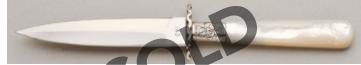

# Jesse Davis - Lady Of The Night Dagger

Fixed Blade, Hidden Tang, 4" Blade, 440C Stainless, Mother-of-Pearl Handle, Nickel Silver Hilt, 8 1/8" OAL, New from maker. Traditional dagger blade with sharpened tip only has a mirror polish. Scalloped edge double hilt. Engraved sterling silver collar. No sheath. Ships in zippered case.