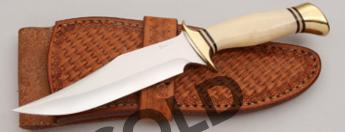

#### **Bobby House - Fat Zulu**

Folder, 2 7/8" Blade, CPM-154 Stainless, WWII German Rag Micarta Scales, Stainless Bolsters, Stainless Frame, Stainless Shield, 3 7/8" Closed, New from maker. Hand-rubbed satin finish blade with long nail pull. Interesting vintage micarta handle scales have a nice swirl pattern. Polished stainless diamond shaped shield. Includes Certificate of Authenticity and ships in maker's ostrich print zippered case.

KLSP92012 · \$1250.00

**Bob Merz - Lockback** 

Folder, 2 3/4" Blade, CTS-XHP Carpenter Steel, 416 Stainless Steel Frame, Faux Tortoise Inlay, 3 5/8" Closed, New from maker. Mirror polish blade and frame. Striking faux tortoise shell inlays. Stainless lockbar. Ships in zippered case. \$ 825.00