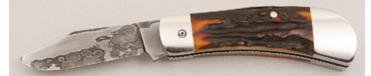

KLSP92013

#### Tony Baker - Lockback Interframe

Folder, 37/8" Upswept Blade, CPM-154 Stainless, 416 Stainless Steel Frame, 51/4" Closed, New from maker. Mirror polish blade with nail nick and maker's name on obverse side. Blue Fat Carbon Fiber inlays outline a snake. 100% handcrafted. Very smooth opening/closing. Ships in zippered pouch.

\$ 2500.00

KLSP92014