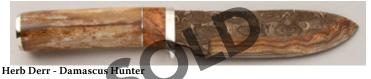

#### **Charles Sisemore - Damascus Hunter**

Fixed Blade, Hidden Tang, 6 7/8" Blade, Damascus Steel, Stag Handle, Nickel Silver Guard, Ni Slv Butt Plate, 11 1/2" OAL, Pre-owned. The knife appears to have been stored in sheath with no use. Carbon steel damascus. Very nice stag handle. The tooled basketweave leather sheath appears to have been worn and used and was most likely used to store the knife. It is in good condition with some wear at the belt loop and snap.