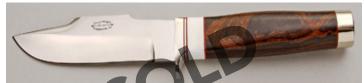

#### Dervl Wright - Classic Hunter

Fixed Blade, Full Tapered Tang, 3 3/4" Blade, CTS-XHP Carpenter Steel, 60.5 Rc. Cyro Treat, Desert Ironwood Handle Scales, Nickel Silver Guard, Thong Hole, Red Liners, 8 1/8" OAL, New from maker. Mirror polish blade. Nicely grained ironwood scales. Handmade brown leather pouch style sheath from maker. KLSP92028 \$ 695.00

#### Deryl Wright - Hunter

Fixed Blade, Full Tapered Tang, 3 3/4" Blade, CTS-XHP Carpenter Steel, 60.5 Rc. Cyro-Treat, Desert Ironwood Handle Scales, Nickel Silver Guard, Thong Hole, Red Liners, 7 3/4" OAL, New from maker. Mirror polish blade. Ironwood handle scales have nice grain. Handmade brown leather sheath from maker. KLSP92029 - \$595.00