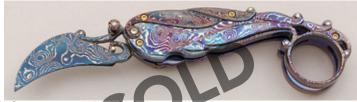

#### M.J. (Mike) Smith - Linerlock

Folder, 3 1/2" Blade, Wave Damascus, Mammoth Bone Handle Scales, 416 SS Bolsters, Titanium Liners, 4 1/2" Closed, New from maker. Copper wavy damascus GoMai blade with textured thumb stud. Long bolsters with engraving by Dale Bass (signed). Filework on backspacer. Ships in zippered case. KLSP92002 -— \$1195.00