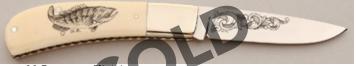

or carried. Damascus blade with maker's initials 'JAM' and JS journey smith designation on the obverse ricasso. Nicely matched stag scales. Tooled brown leather sheath.

KLSP92145 \$ 610.00



Fixed Blade, Full Tapered Tang, 3 1/2" Blade, Carbon Steel, Bone Handle Scales, Thong Hole w/Lanyard, 6 5/8" OAL, Pre-owned. Not used or carried. Satin finish blade. Bone handle scales with cut out thong hole with white leather lanyard. No sheath.

KLSP92146 -----

- \$730.00



#### Fred Carter - Fighter

Fixed Blade, Full Tang, 6 3/4" Blade, Sharpened Top Edge, Unknown Steel, Brown Micarta Onlay Scales, Integral Hilt, Thong Hole, 11 3/4" Overall, D'Holder collection. Pre-owned. Not used or carried. Some scuff marks from storage. Maker's name on the tang. No sheath.

KLSP92147 \_\_\_\_\_ \$ 560.00



#### Harvey McBurnette - Slipjoint

Folder, 3 1/4" Blade, Unknown Steel, Fossilized Walrus Ivory Scales, Nickel Slv Bolsters, Stainless Liners, 4" Closed, Pre-owned. Not used or carried. Mirror polish blade with nail nick and engraving by the maker. Oval shield on obverse side handle. Reverse handle had scrimshawed large mouth bass, also by maker and is signed "H.M." Filework liners. Excellent action. Ships in zippered case. CANNOT SHIP OUTSIDE U.S.A.

KLSP92148 \_\_\_\_\_

\$750.00

\*

#### Brad Zinker - Linerlock Filet Knife

Folder, 6 3/8" Blade, Unknown Steel, Black Micarta Handle Scales, Thong Hole, Titanium Liners, 7 9/16" Closed, Pre-owned. Not used or carried. Hollow ground, hand-rubbed satin finish blade. Notches in handle for easy opening. Steel Hex nut fasteners. Nylon lanyar