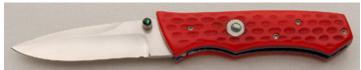

KLSP92012 · \$1250.00

**Bob Merz - Lockback** 

Folder, 2 3/4" Blade, CTS-XHP Carpenter Steel, 416 Stainless Steel Frame, Faux Tortoise Inlay, 3 5/8" Closed, New from maker. Mirror polish blade and frame. Striking faux tortoise shell inlays. Stainless lockbar. Ships in zippered case. \$ 825.00

KLSP92013