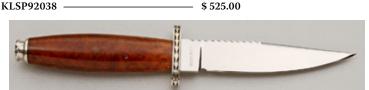

#### Jesse Davis - Double-Edged Dagger

Fixed Blade, Hidden Tang, 4" Blade, 440C Stainless, Sambar Stag Handle, Nickel Silver Guard, Nickel Silver Butt, Turquoise Spacer, 9" OAL, New from maker. Mirror polish blade, guard and butt plate. The stag handle has a slight curve. Polished turquoise spacer. Ships in zippered case.

KLSP92037 -- \$525.00

> All fixed blade knives include a sheath unless otherwise stated.