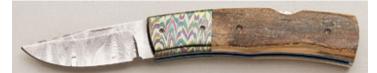

#### Tony Baker - Lockback Interframe

Folder, 37/8" Upswept Blade, CPM-154 Stainless, 416 Stainless Steel Frame, 51/4" Closed, New from maker. Mirror polish blade with nail nick and maker's name on obverse side. Blue Fat Carbon Fiber inlays outline a snake. 100% handcrafted. Very smooth opening/closing. Ships in zippered pouch.

\$ 2500.00

KLSP92014