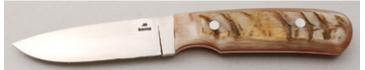

Stainless/Brass Hilt, Brass Butt Cap, 10 1/4" OAL, Pre-owned. Blade has been nicely re-polished. Maker's name on reverse side. Pronounced upper false edge. Two-tone brass and steel guard is engraved with stippling on the outer edge. Nice stag handle. Brass butt cap has the initials "JP" in Old English (or similar) font. Brown leather sheath is from the George Lawrence Co. Ships in zippered case. KLSP91903 \$ 675.00



Fixed Blade, Grooved Handle, Hidden Tang, 4" Blade, Unknown Steel, Whale Tooth Handle, Brass Guard, 8" OAL, Pre-owned. Has been repolished with a bright mirror finish. Light filewwork along the blade spine. Finger grooved handle. Brown, brass and bone spacers. Brown leather sheath is marked "Johnson's Leather Casselberry, FLA". Ships in zippered case.

KLSP91904 -\$ 895.00



#### John H. Davis - Hunter

Fixed Blade, Full Tapered Tang, 4 1/8" BLade, CPM-154 Stainless, Ram's Horn Handle Scales, Red Liners, 8 5/8" OAL, Pre-owned. Not used or carried. Satin finish blade. Textured and smooth finish ram's horn scales. Brown leather sheath has light tooling. Ships in zippered case.

KLSP91908 \$ 475.00



Tom Mayo - Custom XL Bowie Frame Lock

Folder, 4 1/8" Clip Point, Stellite, Titanium Frame, 5 5/8" Closed, Pre-owned. Not used or carried. Bead-blasted titanium handle scales with milled holes. Stellite 6K blade (marked 6K on reverse). Bead blast titanium pocket clip for tip-up carry. Excellent condition. Ships in zippered pouch.

KLSP91911 -\$2070.00



John H. Davis - Damascus Fighter

Fixed Blade, Hidden Tang, 8" Blade, Damascus Steel, Buffalo Horn Handle, Nick