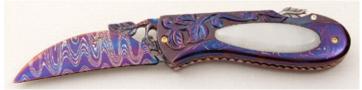

#### M.J. (Mike) Smith - Linerlock

Folder, 3 1/2" Blade, Wave Damascus, Mammoth Bone Handle Scales, 416 SS Bolsters, Titanium Liners, 4 1/2" Closed, New from maker. Copper wavy damascus GoMai blade with textured thumb stud. Long bolsters with engraving by Dale Bass (signed). Filework on backspacer. Ships in zippered case. KLSP92002 -— \$1195.00