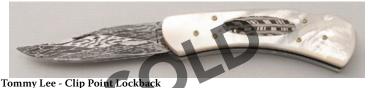

KLSP92012 · \$1250.00

**Bob Merz - Lockback** 

Folder, 2 3/4" Blade, CTS-XHP Carpenter Steel, 416 Stainless Steel Frame, Faux Tortoise Inlay, 3 5/8" Closed, New from maker. Mirror polish blade and frame. Striking faux tortoise shell inlays. Stainless lockbar. Ships in zippered case. \$ 825.00

KLSP92013