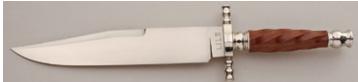

#### Randy Lee - Dagger

Fixed Blade, Hidden Tang, 6 Blade, CPM-154 Stainless, 59-60 Rc., Thuya Wood Handle, Nickel Slv Dbl Hilt, Nickel Slv Pommel, 11" OAL, New. Not used or carried. Mirror polish blade is double-edged. Silver blue Norway spruce spacers with black fiber, red fiber and nickel silver spacers compliment the figured thuya wood handle. Hand-tooled brown leather sheath by Sonja Lee. KLSP91941 \$1195.00