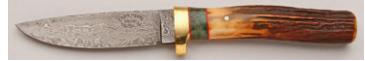

#### M.J. (Mike) Smith - Linerlock

Folder, 3 1/2" Blade, Wave Damascus, Mammoth Bone Handle Scales, 416 SS Bolsters, Titanium Liners, 4 1/2" Closed, New from maker. Copper wavy damascus GoMai blade with textured thumb stud. Long bolsters with engraving by Dale Bass (signed). Filework on backspacer. Ships in zippered case. KLSP92002 -— \$1195.00