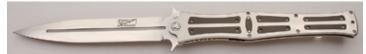

#### Darrel Ralph - Big Dogg Maxx - 1st One Made

Folder, Framelock Flipper, 8 3/4" Blade, S30V Stainless, Titanium Handle, Frog Stud, 9 3/4" Closed, Pre-owned. Not used or carried. Handmade by Darrel in 2007. From Darel's son Ian, this is THE original knife made with 8 3/4" blade and the first for Darrel to put a frog stud on because he deemed it too large for a mere pocket clip. Only 10-15 in this size was ever made. Hand-rubbed satin finish blade with false top edge, a fuller that runs almost the length of the blade and the Maxx Glide pivot bearing system for smooth opening & closing. There are a total of eleven black carbon fiber inserts. Ships in zippered case. Excellent action. Rare find.

KLSP92104 \$4500.00