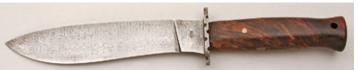

#### M.J. (Mike) Smith - Linerlock

Folder, 3 1/2" Blade, Wave Damascus, Mammoth Bone Handle Scales, 416 SS Bolsters, Titanium Liners, 4 1/2" Closed, New from maker. Copper wavy damascus GoMai blade with textured thumb stud. Long bolsters with engraving by Dale Bass (signed). Filework on backspacer. Ships in zippered case. KLSP92002 -— \$1195.00