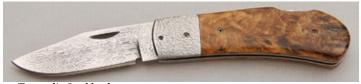

#### Tony Baker - Lockback Interframe

Folder, 37/8" Upswept Blade, CPM-154 Stainless, 416 Stainless Steel Frame, 51/4" Closed, New from maker. Mirror polish blade with nail nick and maker's name on obverse side. Blue Fat Carbon Fiber inlays outline a snake. 100% handcrafted. Very smooth opening/closing. Ships in zippered pouch.

\$ 2500.00

KLSP92014