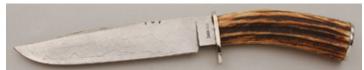

#### M.J. (Mike) Smith - Linerlock

Folder, 3 1/2" Blade, Wave Damascus, Mammoth Bone Handle Scales, 416 SS Bolsters, Titanium Liners, 4 1/2" Closed, New from maker. Copper wavy damascus GoMai blade with textured thumb stud. Long bolsters with engraving by Dale Bass (signed). Filework on backspacer. Ships in zippered case. KLSP92002 -— \$1195.00