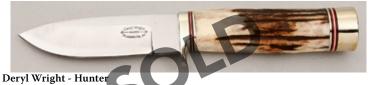

#### Dervl Wright - Classic Hunter

Fixed Blade, Full Tapered Tang, 3 3/4" Blade, CTS-XHP Carpenter Steel, 60.5 Rc. Cyro Treat, Desert Ironwood Handle Scales, Nickel Silver Guard, Thong Hole, Red Liners, 8 1/8" OAL, New from maker. Mirror polish blade. Nicely grained ironwood scales. Handmade brown leather pouch style sheath from maker. KLSP92028 \$ 695.00

#### Deryl Wright - Hunter

Fixed Blade, Full Tapered Tang, 3 3/4" Blade, CTS-XHP Carpenter Steel, 60.5 Rc. Cyro-Treat, Desert Ironwood Handle Scales, Nickel Silver Guard, Thong Hole, Red Liners, 7 3/4" OAL, New from maker. Mirror polish blade. Ironwood handle scales have nice grain. Handmade brown leather sheath from maker. KLSP92029 - \$595.00