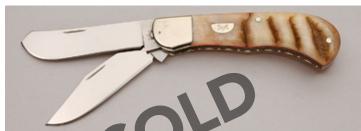

#### **Bobby House - Fat Zulu**

Folder, 2 7/8" Blade, CPM-154 Stainless, WWII German Rag Micarta Scales, Stainless Bolsters, Stainless Frame, Stainless Shield, 3 7/8" Closed, New from maker. Hand-rubbed satin finish blade with long nail pull. Interesting vintage micarta handle scales have a nice swirl pattern. Polished stainless diamond shaped shield. Includes Certificate of Authenticity and ships in maker's ostrich print zippered case.

KLSP92012 · \$1250.00

**Bob Merz - Lockback** 

Folder, 2 3/4" Blade, CTS-XHP Carpenter Steel, 416 Stainless Steel Frame, Faux Tortoise Inlay, 3 5/8" Closed, New from maker. Mirror polish blade and frame. Striking faux tortoise shell inlays. Stainless lockbar. Ships in zippered case. \$ 825.00