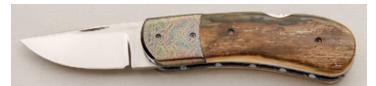

Ships in zippered case.

KLSP92016 - \$1000.00



#### Mike Tyre - Chef Knife

Fixed Blade, Hidden Tang, 8 5/16" Blade, Damascus Steel, Splated Sycamore Wood Handle, 13 1/2" OAL, New from maker. Integral design with Sound Waves Damascus pattern forged by maker. Highly figured stabilized spalted sycamore wood handle. Beautiful presentation. Ships in zippered case. KLSP92017 \$1200.00



#### Wayne Whittaker - Lockback

Folder, 3" Blade, ATS-34 Stainless, Mammoth Ivory Handle Scales, Damascus Bolsters, Titanium Liners, 4 3/4" Closed, New from maker. Mirror polish blade with nail nick. Ladder pattern damascus bolsters. Fileworked blue anodized titanium liners. Filework on lockbar. Well-matched mammoth ivory scales with blue and brown coloration. Ships in zippered case.

KLSP92018

\$1100.00



#### Wayne Whittaker - Lockback

Folder, 21/2" Blade, ATS-34 Stainless, Mammoth Ivory Handle Scales, Damascus Bolsters, Titanium Liners, 4 1/8" Closed, New from maker. Mirror polish blade with nail nick. Mosaic damascus bolsters. Well-match mammoth handle scales. Blue anodized titanium liners have filework all around as does the lockbar. Ships in zippered case.

KLSP92019

\$ 950.00



#### Wayne Whittaker - Lockback

Folder, 2 1/2" Blade, Damascus Steel, Mammoth Ivory Handle Scales, Damascus Bolsters, Titanium Liners, 4" Closed, New from maker. Ladder pattern damascus blade. Mosaic damascus bolsters compliment the brownish mammoth ivory handle scales. Hammered blue titanium liners. Filework on the lockbar. Ships in zippered case.

KLSP92020

\$ 925.00



## Wayne Whittaker - Lockback

F