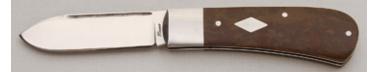

#### Tony Baker - Lockback Interframe

Folder, 37/8" Upswept Blade, CPM-154 Stainless, 416 Stainless Steel Frame, 51/4" Closed, New from maker. Mirror polish blade with nail nick and maker's name on obverse side. Blue Fat Carbon Fiber inlays outline a snake. 100% handcrafted. Very smooth opening/closing. Ships in zippered pouch.

\$ 2500.00

KLSP92014