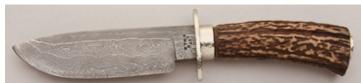

#### John H. Davis - Hunter

Fixed Blade, Full Tapered Tang, 4 1/8" BLade, CPM-154 Stainless, Ram's Horn Handle Scales, Red Liners, 8 5/8" OAL, Pre-owned. Not used or carried. Satin finish blade. Textured and smooth finish ram's horn scales. Brown leather sheath has light tooling. Ships in zippered case.

KLSP91908 \$ 475.00

Tom Mayo - Custom XL Bowie Frame Lock

Folder, 4 1/8" Clip Point, Stellite, Titanium Frame, 5 5/8" Closed, Pre-owned. Not used or carried. Bead-blasted titanium handle scales with milled holes. Stellite 6K blade (marked 6K on reverse). Bead blast titanium pocket clip for tip-up carry. Excellent condition. Ships in zippered pouch.