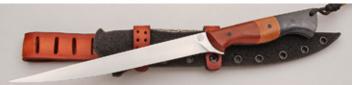

#### M.J. (Mike) Smith - Linerlock

Folder, 3 1/2" Blade, Wave Damascus, Mammoth Bone Handle Scales, 416 SS Bolsters, Titanium Liners, 4 1/2" Closed, New from maker. Copper wavy damascus GoMai blade with textured thumb stud. Long bolsters with engraving by Dale Bass (signed). Filework on backspacer. Ships in zippered case. KLSP92002 -— \$1195.00