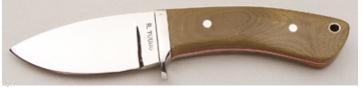

#### **Robert Young - Drop Point Hunter**

Fixed Blade, Taper Tang, 3 1/4" Blade, CPM-154 Stainless, 60 Rc. Cyro Treat, Olive Drap Micarta Scales, Stainless Steel Hilt, Thong Hole, Red Liners, 7 1/2" OAL, New from maker. Mirror polish blade with serial number P154550 on reverse. Brown leather sheath with matching serial number from maker. \$450.00

KLSP91865