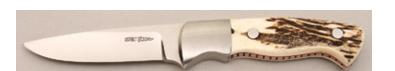

#### M.J. (Mike) Smith - Linerlock

Folder, 3 1/2" Blade, Wave Damascus, Mammoth Bone Handle Scales, 416 SS Bolsters, Titanium Liners, 4 1/2" Closed, New from maker. Copper wavy damascus GoMai blade with textured thumb stud. Long bolsters with engraving by Dale Bass (signed). Filework on backspacer. Ships in zippered case. KLSP92002 -— \$1195.00