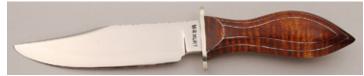

#### M.J. (Mike) Smith - Linerlock

Folder, 3 1/2" Blade, Wave Damascus, Mammoth Bone Handle Scales, 416 SS Bolsters, Titanium Liners, 4 1/2" Closed, New from maker. Copper wavy damascus GoMai blade with textured thumb stud. Long bolsters with engraving by Dale Bass (signed). Filework on backspacer. Ships in zippered case. KLSP92002 -— \$1195.00