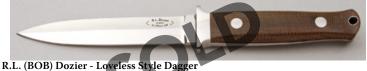

\$ 895.00

R.L. (BOB) Dozier - Loveless Style Fighter

Fixed Blade, Full Tapered Tang, 5 1/8" Blade, D2, 60-61 Rc., Green Canvas Micarta Scales, Stainless Dbl Guard, Thong Hole, 93/4" OAL, New. Mirror polish blade with false top edge. Dark green micarta scales. Brown leather sheath from the maker. - \$895.00

KLSP91937

KLSP91936