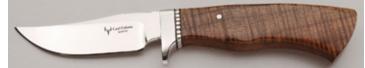

#### M.J. (Mike) Smith - Linerlock

Folder, 3 1/2" Blade, Wave Damascus, Mammoth Bone Handle Scales, 416 SS Bolsters, Titanium Liners, 4 1/2" Closed, New from maker. Copper wavy damascus GoMai blade with textured thumb stud. Long bolsters with engraving by Dale Bass (signed). Filework on backspacer. Ships in zippered case. KLSP92002 -— \$1195.00