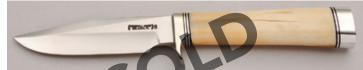

esert Ironwood Handle, Brass Double Hilt, Brass Smooth Coolie, Brass Smooth Collar, 11 3/4" OAL, Pre-owned. Not used or carried. Mirror polish blade. Polished brass fittings. The stabilized ironwood handle has a very slight check in the wood approximately 1" below collar. Black leather sheath with sharpening stone in pocket. KLSP92049 \$ 850.00



#### Randall Knives - Capt Chris Stanaback Fighter

Fixed Blade, Hidden Tang, 4" Blade, Sharpened Top Edge, 440B Stainless, 55-56 Rc., Antique Gold Micarta Handle, Nickel Slv Dbl Hilt, Duraluminum Butt Cap, Black Spacers, 8 1/4" OAL, Pre-owned. Not used or carried but the knife has been sgtored in the sheath. Original brown leather sheath has white stitching and is stamped 'SSP' on reverse side. Ships in green zippered case. \$ 800.00 KLSP92050



#### Randall Knives - Model 5 - Small Camp & Trail

Fixed Blade, Hidden Tang, 4" Blade, 440B Stainless, 55-56 Rc., Fossilized Walrus Ivory Handle, Nickel Silver Hilt, Duraluminum Butt Cap, Blk/Aluminum Spacers, 8 3/8" OAL, Pre-owned. Not used or carried but it has been stored in the sheath. Polished blade with thumb notches on spine. Handsome walrus ivory handle is darker in color on reverse side. Original brown leather sheath. Separate sharpening stone. Ships in black zippered case. CANNOT SHIP OUTSIDE U.S.A.

KLSP92051 \$775.00



#### Randall Knives - Model 7 - Fisherman - Hunter

Fixed Blade, Hidden Tang, 5" Blade, 0-1 Carbon Tool Steel, Stag Handle, Brass Single Hilt, Thong Hole w/Lanyard, Red/Wht/Blue Spacers, 9 1/2" OAL, Preowned. Not used or carried. Polished blade has original o