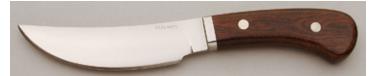

#### Tony Baker - Lockback Interframe

Folder, 37/8" Upswept Blade, CPM-154 Stainless, 416 Stainless Steel Frame, 51/4" Closed, New from maker. Mirror polish blade with nail nick and maker's name on obverse side. Blue Fat Carbon Fiber inlays outline a snake. 100% handcrafted. Very smooth opening/closing. Ships in zippered pouch.

\$ 2500.00

KLSP92014