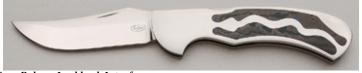

#### Tony Baker - Lockback Interframe

Folder, 37/8" Upswept Blade, CPM-154 Stainless, 416 Stainless Steel Frame, 51/4" Closed, New from maker. Mirror polish blade with nail nick and maker's name on obverse side. Blue Fat Carbon Fiber inlays outline a snake. 100% handcrafted. Very smooth opening/closing. Ships in zippered pouch.

\$ 2500.00

KLSP92014