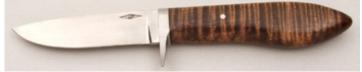

#### Tony Baker - Lockback Interframe

Folder, 37/8" Upswept Blade, CPM-154 Stainless, 416 Stainless Steel Frame, 51/4" Closed, New from maker. Mirror polish blade with nail nick and maker's name on obverse side. Blue Fat Carbon Fiber inlays outline a snake. 100% handcrafted. Very smooth opening/closing. Ships in zippered pouch.

\$ 2500.00

KLSP92014