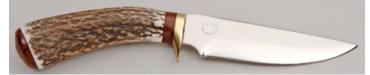

#### **Bobby House - Fat Zulu**

Folder, 2 7/8" Blade, CPM-154 Stainless, WWII German Rag Micarta Scales, Stainless Bolsters, Stainless Frame, Stainless Shield, 3 7/8" Closed, New from maker. Hand-rubbed satin finish blade with long nail pull. Interesting vintage micarta handle scales have a nice swirl pattern. Polished stainless diamond shaped shield. Includes Certificate of Authenticity and ships in maker's ostrich print zippered case.

KLSP92012 · \$1250.00

**Bob Merz - Lockback** 

Folder, 2 3/4" Blade, CTS-XHP Carpenter Steel, 416 Stainless Steel Frame, Faux Tortoise Inlay, 3 5/8" Closed, New from maker. Mirror polish blade and frame. Striking faux tortoise shell inlays. Stainless lockbar. Ships in zippered case. \$ 825.00