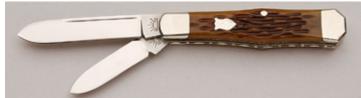

ice stag scales. Dovetailed nickel bolsters with filework around the liner. Half Stop. Stainless back spring. Some storage marks on the bolsters but in excellent working condition.

KLSP92101





Paul Myers - 5-Blade Slipjoint

Folder, Center Clip 2 3/4", Unknown Steel, Red Bone Scales, Ni Silver Bolsters, Nickel Silver Frame, Nickel Silver Shield, 3 7/8" Closed, Pre-owned. Not used or carried. This knife has a blade for every purpose: 2" Pen, 2" small clip, 2 3/4" clip (center blade), 2 1/8" Wharncliffe and 2 1/4" Spey blade. All mirror polished with nail nicks and half stop. Maker's logo on obverse and "MYERS 526" on reverse ricasso. Deep red bone scales. Dovetailed nickel silver bolsters with filework around the liners. Stainless back springs. Excellent condition.

KLSP92102 \$750.00



#### Paul Myers - 2 Blade Slipjoint

Folder, 2 3/4" Spear Point, 2" Pen Blade, Unknown Steel, Jigged Bone Handle Scales, Ni Silver Boslters, Red Liners, Nickel Silver Shield, 3 1/2" Closed, Preowned. Not used or carried. Mirror polish finish on blades with long nail nicks. Maker's logo on obverse and 'MYERS 733' on reverse ricasso. Nice jigged bone in caramel color. Dovetailed nickel silver bolsters with filework around the liner. Half stop. Stainless back spring. Excellent condition.

KLSP92103 \$ 650.00



#### Darrel Ralph - Big Dogg Maxx - 1st One Made

Folder, Framelock Flipper, 8 3/4" Blade, S30V Stainless, Titanium Handle, Frog Stud, 9 3/4" Closed, Pre-owned. Not used or carried. Handmade by Darrel in 2007. From Darel's son Ian, this is THE original knife made with 8 3/4" blade an