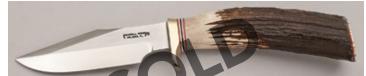

ckel Silver Hilt, Duraluminum Butt Cap, Blk/Aluminum Spacers, 8 3/8" OAL, Pre-owned. Not used or carried but it has been stored in the sheath. Polished blade with thumb notches on spine. Handsome walrus ivory handle is darker in color on reverse side. Original brown leather sheath. Separate sharpening stone. Ships in black zippered case. CANNOT SHIP OUTSIDE U.S.A.

KLSP92051 \$775.00



#### Randall Knives - Model 7 - Fisherman - Hunter

Fixed Blade, Hidden Tang, 5" Blade, 0-1 Carbon Tool Steel, Stag Handle, Brass Single Hilt, Thong Hole w/Lanyard, Red/Wht/Blue Spacers, 9 1/2" OAL, Preowned. Not used or carried. Polished blade has original owner's name on reverse side. Nice stag. Original brown leather sheath with white stitching and white sharpening stone in pocket.

KLSP92052

\$750.00



#### Randall Knives - Model 8 - Trout & Bird

Fixed Blade, Hidden Tang, 4" Blade, 440B Stainless, 55-56 Rc., Stag Handle, Nickel Silver Hilt, Ni Slv Butt Plate, Red/Wht/Blue Spacers, 8 1/2" OAL, Preowned. Not used or carried. Brand new condition. Polished blade with sharpened top edge. Very nice stag handle. Original brown leather sheath has never been used. Separate sharpening stone.

KLSP92053 · - \$650.00



#### **Robert Young - Drop Point Hunter**

Fixed Blade, Tapered Tang, 3 3/4" Blade, D2, 60 Rc. Cyro-Treat, Buffalo Horn Handle Scales, Brass Guard, Brass Thong Hole, Red Liners, 8 3/8" OAL, New from maker. Mirror polish blade. Brass guard and hardware. Nice horn scales. Blade is marked "D230" on reverse side as is the dark brown custom leather sheath from the maker.

KLSP92054 \$