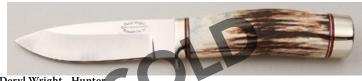

# Deryl Wright - Elmer Keith Style Hunter

Fixed Blade, Narrow Tang, 5" Blade, CTS-XHP Carpenter Steel, 60.5 Rc. Cyro-Treat, Desert Ironwood Handle, Nickel Silver Guard, Nickel Silver Butt, Red & White Spacers, 10" OAL, New from maker. Mirror polish blade. Figured and polish ironwood handle. Handmade brown leather sheath from maker. KLSP92030 \$ 675.00

# Deryl Wright - Elmer Keith Style Hunter

Fixed Blade, Narrow Tang, 5" Blade, CTS-XHP Carpenter Steel, 60.5 Rc. Cyro-Treat, Desert Ironwood Handle, Nickel Silver Guard, Nickel Silver Butt, Red Spacers, 10" OAL, New from maker. Mirror polish blade. Beautifully polished ironwood handle. Handmade brown leather sheath from the maker.

\$ 675.00