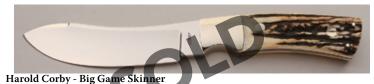

#### Harold Corby - Fancy Hunter

Fixed Blade, Hidden Tang, 5 3/8" Blade, Unknown Steel, Stag Round Handle, Stainless/Brass Hilt, Brass Butt Cap, 10 1/4" OAL, Pre-owned. Blade has been nicely re-polished. Maker's name on reverse side. Pronounced upper false edge. Two-tone brass and steel guard is engraved with stippling on the outer edge. Nice stag handle. Brass butt cap has the initials "JP" in Old English (or similar) font. Brown leather sheath is from the George Lawrence Co. Ships in zippered case. KLSP91903 \$ 675.00