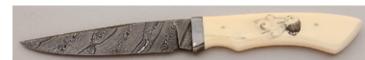

#### M.J. (Mike) Smith - Linerlock

Folder, 3 1/2" Blade, Wave Damascus, Mammoth Bone Handle Scales, 416 SS Bolsters, Titanium Liners, 4 1/2" Closed, New from maker. Copper wavy damascus GoMai blade with textured thumb stud. Long bolsters with engraving by Dale Bass (signed). Filework on backspacer. Ships in zippered case. KLSP92002 -— \$1195.00