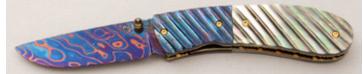

#### M.J. (Mike) Smith - Linerlock

Folder, 3 1/2" Blade, Wave Damascus, Mammoth Bone Handle Scales, 416 SS Bolsters, Titanium Liners, 4 1/2" Closed, New from maker. Copper wavy damascus GoMai blade with textured thumb stud. Long bolsters with engraving by Dale Bass (signed). Filework on backspacer. Ships in zippered case. KLSP92002 -— \$1195.00