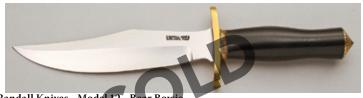

#### **Bobby House - Fat Zulu**

Folder, 2 7/8" Blade, CPM-154 Stainless, WWII German Rag Micarta Scales, Stainless Bolsters, Stainless Frame, Stainless Shield, 3 7/8" Closed, New from maker. Hand-rubbed satin finish blade with long nail pull. Interesting vintage micarta handle scales have a nice swirl pattern. Polished stainless diamond shaped shield. Includes Certificate of Authenticity and ships in maker's ostrich print zippered case.

KLSP92012 · \$1250.00

**Bob Merz - Lockback** 

Folder, 2 3/4" Blade, CTS-XHP Carpenter Steel, 416 Stainless Steel Frame, Faux Tortoise Inlay, 3 5/8" Closed, New from maker. Mirror polish blade and frame. Striking faux tortoise shell inlays. Stainless lockbar. Ships in zippered case. \$ 825.00