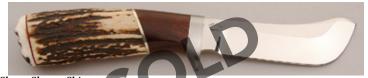

#### Loyd McConnell - Titanium Framelock

Folder, 1 7/8" Blade, ATS-34 Stainless, Blue Anodized Titanium Frame, Scrimshaw Shield, 2 3/4" Closed, Pre-owned. No use or carry. The blue titanium frame has a very faint scratch mark from storage. The colorful sunfish scrimshaw is by Linda Karst Stone. 2-tone blade finish. Ships in zippered case. \$445.00

## KLSP91994

Fixed Blade, Full Tapered Tang, 5 3/4" Blade, 440C Stainless, Stag Handle Scales, Nickel Slv Bolsters, Red Liners, 10 5/8" OAL, Pre-owned. Not used or carried. Mirror polished blade and bolsters. Some light scraches on reverse blade and bolsters. It has been stored in the sheath. Maker's name on the obverse and '02' on the reverse ricasso. Dark brown leather sheath from the maker. KLSP91996 - \$530.00