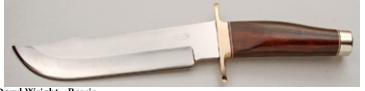

#### M.J. (Mike) Smith - Linerlock

Folder, 3 1/2" Blade, Wave Damascus, Mammoth Bone Handle Scales, 416 SS Bolsters, Titanium Liners, 4 1/2" Closed, New from maker. Copper wavy damascus GoMai blade with textured thumb stud. Long bolsters with engraving by Dale Bass (signed). Filework on backspacer. Ships in zippered case. KLSP92002 -— \$1195.00