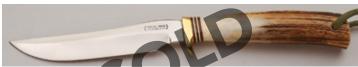

#### M.J. (Mike) Smith - Linerlock

Folder, 3 1/2" Blade, Wave Damascus, Mammoth Bone Handle Scales, 416 SS Bolsters, Titanium Liners, 4 1/2" Closed, New from maker. Copper wavy damascus GoMai blade with textured thumb stud. Long bolsters with engraving by Dale Bass (signed). Filework on backspacer. Ships in zippered case. KLSP92002 -— \$1195.00