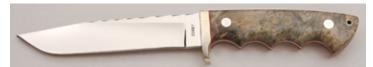

#### **Bobby House - Fat Zulu**

Folder, 2 7/8" Blade, CPM-154 Stainless, WWII German Rag Micarta Scales, Stainless Bolsters, Stainless Frame, Stainless Shield, 3 7/8" Closed, New from maker. Hand-rubbed satin finish blade with long nail pull. Interesting vintage micarta handle scales have a nice swirl pattern. Polished stainless diamond shaped shield. Includes Certificate of Authenticity and ships in maker's ostrich print zippered case.

KLSP92012 · \$1250.00

**Bob Merz - Lockback** 

Folder, 2 3/4" Blade, CTS-XHP Carpenter Steel, 416 Stainless Steel Frame, Faux Tortoise Inlay, 3 5/8" Closed, New from maker. Mirror polish blade and frame. Striking faux tortoise shell inlays. Stainless lockbar. Ships in zippered case. \$ 825.00