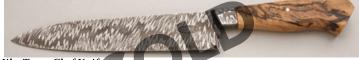

#### M.J. (Mike) Smith - Linerlock

Folder, 3 1/2" Blade, Wave Damascus, Mammoth Bone Handle Scales, 416 SS Bolsters, Titanium Liners, 4 1/2" Closed, New from maker. Copper wavy damascus GoMai blade with textured thumb stud. Long bolsters with engraving by Dale Bass (signed). Filework on backspacer. Ships in zippered case. KLSP92002 -— \$1195.00