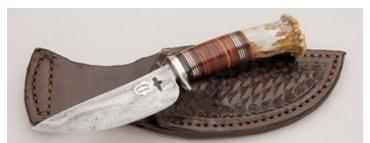

#### Tony Baker - Lockback Interframe

Folder, 37/8" Upswept Blade, CPM-154 Stainless, 416 Stainless Steel Frame, 51/4" Closed, New from maker. Mirror polish blade with nail nick and maker's name on obverse side. Blue Fat Carbon Fiber inlays outline a snake. 100% handcrafted. Very smooth opening/closing. Ships in zippered pouch.

\$ 2500.00

KLSP92014