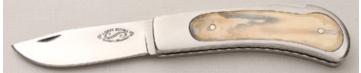

#### Larry Duvall - Lockback

Folder, 2 7/8" Blade, Unknown Steel, Stainless Steel Frame, Wooly Mammoth Inlay, 3 7/8" Closed, Pre-owned. Not used or carried. Satin finish blade with maker's name/logo on obverse side. Wooly mammoth insert (each side). Filework around the entire frame. Nice action. Excellent condition.

\$ 630.00

KLSP91948

Fixed Blade, Full Tapered Tang, 7" Blade, 154CM Stainless, Stag Handle Scales, Stainless Guard, Black Liners, 11 3/8" OAL, Pre-owned. Not used or carried. Mirror polish blade with maker's name on obverse side. Nicley matched stag scales. Brown leather sheath has "1837 01" marked on the reverse side. KLSP91951 -- \$495.00