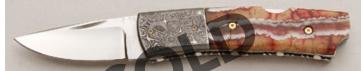

#### M.J. (Mike) Smith - Linerlock

Folder, 3 1/2" Blade, Wave Damascus, Mammoth Bone Handle Scales, 416 SS Bolsters, Titanium Liners, 4 1/2" Closed, New from maker. Copper wavy damascus GoMai blade with textured thumb stud. Long bolsters with engraving by Dale Bass (signed). Filework on backspacer. Ships in zippered case. KLSP92002 -— \$1195.00