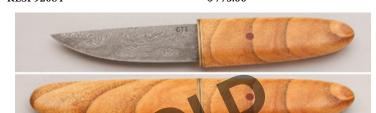

#### M.J. (Mike) Smith - Linerlock

Folder, 3 1/2" Blade, Wave Damascus, Mammoth Bone Handle Scales, 416 SS Bolsters, Titanium Liners, 4 1/2" Closed, New from maker. Copper wavy damascus GoMai blade with textured thumb stud. Long bolsters with engraving by Dale Bass (signed). Filework on backspacer. Ships in zippered case. KLSP92002 -— \$1195.00