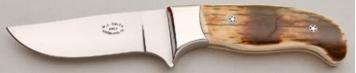

#### M.J. (Mike) Smith - Engraved Hunter

Fixed Blade, Full Tapered Tang, 4 1/2" BLade, L-6 Carbon, Jigged Bone Handle Scales, 416 SS Bolsters, Red Liners, 9" OAL, New from maker. Hand-rubbed satin finish blade. Rootbeer colored jigged bone handle scales. Engraved bolsters by Ken Smith. Five point star pins. Brown tooled leather sheath. \$650.00

KLSP92000