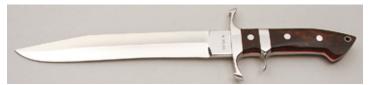

#### R.L. (BOB) Dozier - Chute Knife - Loveless/Archer

Fixed Blade, Full Tapered Tang, 4 3/4" Blade, D2, 59-61 Rc., Green Canvas Micarta Scales, Stainless Dbl Guard, Thong Hole, 9 5/8" OAL, New. Mirror polish clip point blade. Dark green canvas micarta scales. Solidly built leather sheath by Dozier.

KLSP91935 \$ 895.00

Fixed Blade, Full Tapered Tang, 5 1/8" Blade, D2, 60-61 Rc., Green Canvas Micarta Scales, Stainless Guard, Thong Hole, 9 1/2" OAL, New. Mirror polish blade with false top edge. Dark green micarta scales. Brown leather sheath from the maker.