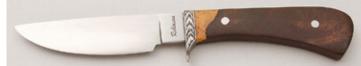

KLSP92013

#### Tony Baker - Lockback Interframe

Folder, 37/8" Upswept Blade, CPM-154 Stainless, 416 Stainless Steel Frame, 51/4" Closed, New from maker. Mirror polish blade with nail nick and maker's name on obverse side. Blue Fat Carbon Fiber inlays outline a snake. 100% handcrafted. Very smooth opening/closing. Ships in zippered pouch.