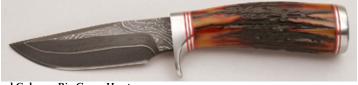

KLSP92013

#### Tony Baker - Lockback Interframe

Folder, 37/8" Upswept Blade, CPM-154 Stainless, 416 Stainless Steel Frame, 51/4" Closed, New from maker. Mirror polish blade with nail nick and maker's name on obverse side. Blue Fat Carbon Fiber inlays outline a snake. 100% handcrafted. Very smooth opening/closing. Ships in zippered pouch.