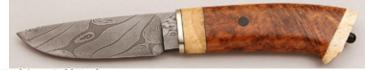

KLSP92013

#### Tony Baker - Lockback Interframe

Folder, 37/8" Upswept Blade, CPM-154 Stainless, 416 Stainless Steel Frame, 51/4" Closed, New from maker. Mirror polish blade with nail nick and maker's name on obverse side. Blue Fat Carbon Fiber inlays outline a snake. 100% handcrafted. Very smooth opening/closing. Ships in zippered pouch.