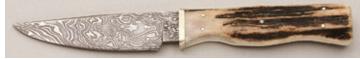

#### M.J. (Mike) Smith - Linerlock

Folder, 3 1/2" Blade, Wave Damascus, Mammoth Bone Handle Scales, 416 SS Bolsters, Titanium Liners, 4 1/2" Closed, New from maker. Copper wavy damascus GoMai blade with textured thumb stud. Long bolsters with engraving by Dale Bass (signed). Filework on backspacer. Ships in zippered case. KLSP92002 -— \$1195.00