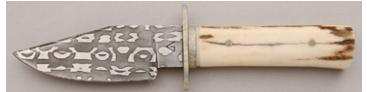

## KLSP91994

Fixed Blade, Full Tapered Tang, 5 3/4" Blade, 440C Stainless, Stag Handle Scales, Nickel Slv Bolsters, Red Liners, 10 5/8" OAL, Pre-owned. Not used or carried. Mirror polished blade and bolsters. Some light scraches on reverse blade and bolsters. It has been stored in the sheath. Maker's name on the obverse and '02' on the reverse ricasso. Dark brown leather sheath from the maker. KLSP91996 - \$530.00