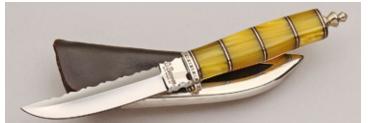

s partial filework on spine. Mosaic damascus bolsters. Beautiful mammoth ivory scales are well-matched. Filework on entire tang. Pouch-style brown leather sheath has snakeskin overlay and a metal clip for hanging on pocket loop. Ships in zippered case.

KLSP92061 \_\_\_\_\_

- \$675.00



#### Bailey Bradshaw - San Francisco Boot Style Knife

Fixed Blade, Hidden Tang, 4 5/8" Blade, 52100 Carbon, Fossilized Walrus Ivory Handle, Stainless Hilt, Stainless Collar, 8 3/4" OAL, Pre-owned. Not used or carried. Hand rubbed satin finish blade. Beautifully carved fossilized walrus ivory handle. There is a small pin check on the reverse handle. The sterling silver fitted sheath does not have a belt clip but it is delicately engraved around the edges. Ships in zippered case.

KLSP92062

- \$995.00





#### Devon "Butch" Beaver - Gent's Boot Knife

Fixed Blade, Hidden Tang, 3 1/2" Blade, ATS-34 Stainless, 4-Piece Yellow Amber Handle, Stainless Guard, Stainless Pommel, Blk/Stainless Spacer, 7 1/8" OAL, Pre-owned. Not used or carried. Mirror polish blade with filework along spine and ricasso. Maker's name on obverse blade. Filework on guard. Bright yellow amber is separated by black and stainless spacers. Leather sheath has metal boot clip. Ships in zippered case.

KLSP92063 \_\_\_\_\_ \$950.00



#### Harold Corby - Fighter

Fixed Blade, Finger Grooved Handle, Full Tapered Tang, 5 3/4" Blade, 440C Stainless, Dyed Buckeye Burl Handle Scale, Nickel Silver Guard, Thong Hole, Red Liners, 10 5/8" OAL, Pre-owned. Not used or carried but possibly stored in a sheath at some point. The mirror po