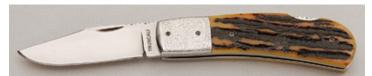

#### **Bobby House - Fat Zulu**

Folder, 2 7/8" Blade, CPM-154 Stainless, WWII German Rag Micarta Scales, Stainless Bolsters, Stainless Frame, Stainless Shield, 3 7/8" Closed, New from maker. Hand-rubbed satin finish blade with long nail pull. Interesting vintage micarta handle scales have a nice swirl pattern. Polished stainless diamond shaped shield. Includes Certificate of Authenticity and ships in maker's ostrich print zippered case.

KLSP92012 · \$1250.00

**Bob Merz - Lockback** 

Folder, 2 3/4" Blade, CTS-XHP Carpenter Steel, 416 Stainless Steel Frame, Faux Tortoise Inlay, 3 5/8" Closed, New from maker. Mirror polish blade and frame. Striking faux tortoise shell inlays. Stainless lockbar. Ships in zippered case. \$ 825.00