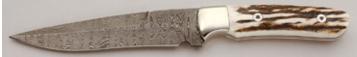

#### **Bobby House - Fat Zulu**

Folder, 2 7/8" Blade, CPM-154 Stainless, WWII German Rag Micarta Scales, Stainless Bolsters, Stainless Frame, Stainless Shield, 3 7/8" Closed, New from maker. Hand-rubbed satin finish blade with long nail pull. Interesting vintage micarta handle scales have a nice swirl pattern. Polished stainless diamond shaped shield. Includes Certificate of Authenticity and ships in maker's ostrich print zippered case.

KLSP92012 · \$1250.00

**Bob Merz - Lockback** 

Folder, 2 3/4" Blade, CTS-XHP Carpenter Steel, 416 Stainless Steel Frame, Faux Tortoise Inlay, 3 5/8" Closed, New from maker. Mirror polish blade and frame. Striking faux tortoise shell inlays. Stainless lockbar. Ships in zippered case. \$ 825.00