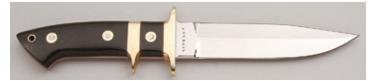

KLSP92013

#### Tony Baker - Lockback Interframe

Folder, 37/8" Upswept Blade, CPM-154 Stainless, 416 Stainless Steel Frame, 51/4" Closed, New from maker. Mirror polish blade with nail nick and maker's name on obverse side. Blue Fat Carbon Fiber inlays outline a snake. 100% handcrafted. Very smooth opening/closing. Ships in zippered pouch.