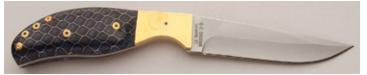

#### M.J. (Mike) Smith - Linerlock

Folder, 3 1/2" Blade, Wave Damascus, Mammoth Bone Handle Scales, 416 SS Bolsters, Titanium Liners, 4 1/2" Closed, New from maker. Copper wavy damascus GoMai blade with textured thumb stud. Long bolsters with engraving by Dale Bass (signed). Filework on backspacer. Ships in zippered case. KLSP92002 -— \$1195.00