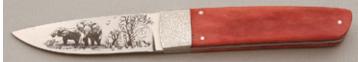

#### Tony Baker - Lockback Interframe

Folder, 37/8" Upswept Blade, CPM-154 Stainless, 416 Stainless Steel Frame, 51/4" Closed, New from maker. Mirror polish blade with nail nick and maker's name on obverse side. Blue Fat Carbon Fiber inlays outline a snake. 100% handcrafted. Very smooth opening/closing. Ships in zippered pouch.

\$ 2500.00

KLSP92014