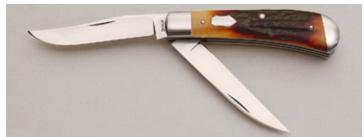

KLSP92012 · \$1250.00

**Bob Merz - Lockback** 

Folder, 2 3/4" Blade, CTS-XHP Carpenter Steel, 416 Stainless Steel Frame, Faux Tortoise Inlay, 3 5/8" Closed, New from maker. Mirror polish blade and frame. Striking faux tortoise shell inlays. Stainless lockbar. Ships in zippered case. \$ 825.00

KLSP92013