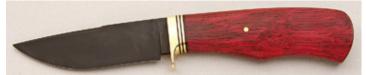

#### Dervl Wright - Classic Hunter

Fixed Blade, Full Tapered Tang, 3 3/4" Blade, CTS-XHP Carpenter Steel, 60.5 Rc. Cyro Treat, Desert Ironwood Handle Scales, Nickel Silver Guard, Thong Hole, Red Liners, 8 1/8" OAL, New from maker. Mirror polish blade. Nicely grained ironwood scales. Handmade brown leather pouch style sheath from maker. KLSP92028 \$ 695.00