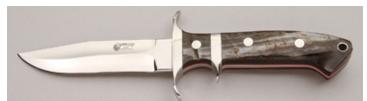

Scales, Brass Guard, Brass Thong Hole, Red Liners, 10 1/4" OAL, New from maker. Mirror polish blade with maker's stamp on obverse and serial number 'D240' on reverse ricasso. Brass guard and hardware. Durable canvas micarta handle scales. Brown leather sheath from maker has 'D240' matching serial number and is made to fit the knife.

KLSP92057 \$ 525.00



Fixed Blade, Grooved Handle, Hidden Tang, 10 1/4" Blade, D2, 60 Rc. Cryo-Treat, Ironwood Handle, Brass Double Hilt, Red Spacer, 15 3/8" OAL, New from maker. Satin finish blade is 2 5/16" at its widest. False top-edge. Serial number 'D265' on reverse ricasso. Impressive brass double hilt. Very nicely figured and shaped ironwood handle. Basket stamped brown leather sheath with matching serial number from the maker.

KLSP92058 - \$ 950.00



#### Robert Young - Baby Bear Sub-Hilt Fighter

Fixed Blade, Full Tapered Tang, 4 3/16" Blade, CPM-154 Stainless, 60 Rc. Cyro-Treat, Black/White Ram's Horn Scales, Stainless Hilts, Stainless Thong Hole, Red Liners, 8 3/4" OAL, New from maker. Mirror polished blade with maker's logo on obverse and serial number "C473" etched on reverse ricasso. Stainless steel hilts. Polished and textured horn scales are very striking. Custom made brown leather sheath from the maker has matching serial number.

KLSP92059 -----

- \$1000.00



#### Jesse Davis - Fighter

Fixed Blade, Full Tang, 5 1/4" Blade, Damascus Steel, Stag Handle Scales, Nickel Slv Bolsters, Mosaic Pins, 9 1/2" OAL, Pre-owned. Not used or carried. Nicely patteren damascus blade with sharpened top edge and maker's name on reverse rica