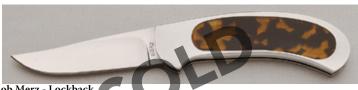

KLSP92012 · \$1250.00

**Bob Merz - Lockback** 

Folder, 2 3/4" Blade, CTS-XHP Carpenter Steel, 416 Stainless Steel Frame, Faux Tortoise Inlay, 3 5/8" Closed, New from maker. Mirror polish blade and frame. Striking faux tortoise shell inlays. Stainless lockbar. Ships in zippered case. \$ 825.00

KLSP92013