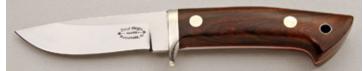

#### Tony Baker - Lockback Interframe

Folder, 37/8" Upswept Blade, CPM-154 Stainless, 416 Stainless Steel Frame, 51/4" Closed, New from maker. Mirror polish blade with nail nick and maker's name on obverse side. Blue Fat Carbon Fiber inlays outline a snake. 100% handcrafted. Very smooth opening/closing. Ships in zippered pouch.

\$ 2500.00

KLSP92014