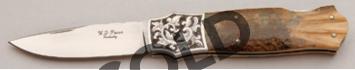

#### Mike Tyre - Cholla Fine Gentlemens Folder

Folder, Linerlock, 3 1/4" Blade, Mosaic Damascus, Fossil Mastadon Tusk Scales, Damascus Bolsters, Titanium Liners, 4 1/4" Closed, New from maker. Blade and bolsters are matching and from the same billet of mosaic damascus with a crosses and wheat theme. Hand forged by maker. Custom machined thumb stud with andalusite jewel. 18k gold screws hold the brown and blue bark fossilized mastadon tusk scales in place. Jeweled, gold anodized liners. Rope patterend filework on backspacer. Includes signed letter from maker with details on the production of this knife. Ships in zippered case.

KLSP92015 \$ 2200.00

Mike Tyre - Cowboy Carry Lockback

Folder, 2 3/4" Blade, Damascus Steel, Arctic Muskox Handle Scales, Damascus Bolsters, Damascus Frame, 3 3/4" Closed, New from maker. Damascus pattern om blade, bolsters and frame is multi-bar Turkish twist. Milled one piece integral model with matching lockbar. Lockbar release has filework crown. All work handcrafted by the maker. Ships in zippered case.