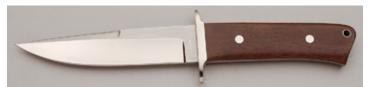

#### M.J. (Mike) Smith - Linerlock

Folder, 3 1/2" Blade, Wave Damascus, Mammoth Bone Handle Scales, 416 SS Bolsters, Titanium Liners, 4 1/2" Closed, New from maker. Copper wavy damascus GoMai blade with textured thumb stud. Long bolsters with engraving by Dale Bass (signed). Filework on backspacer. Ships in zippered case. KLSP92002 -— \$1195.00