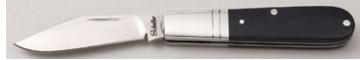

#### Paul Myers - Folding Hunter - Slipjoint

Folder, 4 1/2" Blade, Unknown Steel, Jigged Bone Handle Scales, Ni Slv Bolsters, Nickel Silver Liners, Nickel Silver Shield, 5 1/2" Closed, Pre-owned. Not used or carried. Mirror polish blade with long nail nick and maker's logo on obverse and 'MYERS 584' on reverse. Nice jigged bone in a rootbeer color. Dovetailed nickel silver bolsters with filework around the liner. Half stop. Stainless back spring. Some storage marks but in excellent working condition. KLSP92099 \$ 625.00

#### Paul Myers - 2 Blade Trapper - Slipjoint

Folder, 3 1/2" Spey Blade, 3 1/2" Clip Blade, Unknown Steel, Ram's Horn Handle Scales, Ni Silver Bolsters, Red Liners, Nickel Silver Shield, 4 5/8" Closed, Preowned. Not used or carried. Mirror polish blades with nail nicks and maker's logo on obverse and 'MYERS 919' on reverse ricasso. Matched ram's horn scales. Dovetailed nickel silver bolsters with filework around the liner. Half stop. Stainless back spring. Some storage marks on bolsters but in excellent working condition.

KLSP92100 -

#### Paul Myers - Clip Point Slipjoint

Folder, 2 3/4" Blade, Unknown Steel, Stag Handle Scales, Ni Silver Bolsters, Red Liners, 3 1/2" Closed, Pre-owned. Not used or carried. Mirror polish blade with long nail nick. Maker's logo on obverse and 'MYERS 566' on reverse ricasso. Nice stag scales. Dovetailed nickel bolsters with filework around the liner. Half Stop. Stainless back spring. Some storage marks on the bolsters but in excellent working condition.

KLSP92101

Paul Myers - 5-Blade Slipjoint

Folder, Center Clip 2 3/4", Unknown Steel, Red Bone Scales, Ni Silver Bolsters, Nickel Silver Frame, Nickel Silver Shield, 3 7/8" Closed, Pre-owned. Not used or carried. This knife has a blade for every purpose: 2" Pen, 2" small clip, 2 3/4" clip (center blade), 2 1/8" Wharncliffe and 2 1/4" Spey blade. All mirror polished with nail nicks and half stop. Maker's logo on obverse and "MYERS 526" on reverse ricasso. Deep red bone scales. Dovetailed nickel silver bolsters with filework around the liners. Stainless back springs. Excellent condition.

KLSP92102 \$750.00

#### Paul Myers - 2 Blade Slipjoint

Folder, 2 3/4" Spear Point, 2" Pen Blade, Unknown Steel, Jigged Bone Handle Scales, Ni Silver Boslters, Red Liners, Nickel Silver Shield, 3 1/2" Closed, Preowned. Not used or carried. Mirror polish finish on blades with long nail nicks. Maker's logo on obverse and 'MYERS 733' on reverse ricasso. Nice jigged bone in caramel color. Dovetailed nickel silver bolsters with filework around the liner. Half stop. Stainless back spring. Excellent condition.

KLSP92103 \$ 650.00