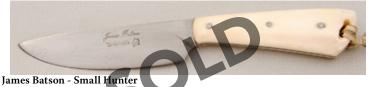

#### **Bobby House - Fat Zulu**

Folder, 2 7/8" Blade, CPM-154 Stainless, WWII German Rag Micarta Scales, Stainless Bolsters, Stainless Frame, Stainless Shield, 3 7/8" Closed, New from maker. Hand-rubbed satin finish blade with long nail pull. Interesting vintage micarta handle scales have a nice swirl pattern. Polished stainless diamond shaped shield. Includes Certificate of Authenticity and ships in maker's ostrich print zippered case.

KLSP92012 · \$1250.00

**Bob Merz - Lockback** 

Folder, 2 3/4" Blade, CTS-XHP Carpenter Steel, 416 Stainless Steel Frame, Faux Tortoise Inlay, 3 5/8" Closed, New from maker. Mirror polish blade and frame. Striking faux tortoise shell inlays. Stainless lockbar. Ships in zippered case. \$ 825.00