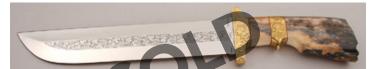

#### Tony Baker - Lockback Interframe

Folder, 37/8" Upswept Blade, CPM-154 Stainless, 416 Stainless Steel Frame, 51/4" Closed, New from maker. Mirror polish blade with nail nick and maker's name on obverse side. Blue Fat Carbon Fiber inlays outline a snake. 100% handcrafted. Very smooth opening/closing. Ships in zippered pouch.

\$ 2500.00

KLSP92014