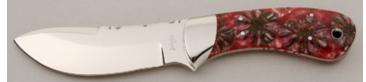

#### **Steve Powers - Skinner**

Fixed Blade, Tapered Tang, 4 1/4" Blade, 154CM Stainless, 60 Rc., Pink Sweet Gum Pod Scales, Stainless Bolsters, Thong Hole, Red Liners, 8 3/8" OAL, New from maker. Mirror polish blade with jimping and light filework on the spine. Colorful, unique handle scales with dovetailed bolsters. Light filework on tang. Hot-waxed leather sheath from the maker.

KLSP91960 \$ 510.00