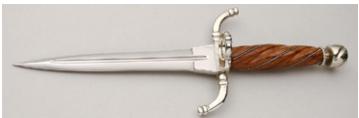

#### Randy Lee - Dagger

Fixed Blade, Hidden Tang, 6 Blade, CPM-154 Stainless, 59-60 Rc., Thuya Wood Handle, Nickel Slv Dbl Hilt, Nickel Slv Pommel, 11" OAL, New. Not used or carried. Mirror polish blade is double-edged. Silver blue Norway spruce spacers with black fiber, red fiber and nickel silver spacers compliment the figured thuya wood handle. Hand-tooled brown leather sheath by Sonja Lee. KLSP91941 \$1195.00