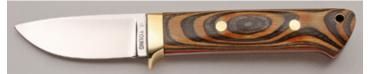

#### Tony Baker - Lockback Interframe

Folder, 37/8" Upswept Blade, CPM-154 Stainless, 416 Stainless Steel Frame, 51/4" Closed, New from maker. Mirror polish blade with nail nick and maker's name on obverse side. Blue Fat Carbon Fiber inlays outline a snake. 100% handcrafted. Very smooth opening/closing. Ships in zippered pouch.

\$ 2500.00

KLSP92014