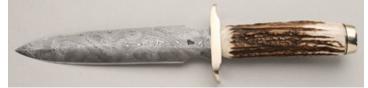

inless Bolsters, Stainless Liners, 4 1/4" Closed, Pre-owned. Doesn't appear to have been used. There are very faint marks on the mirror polish blade. Bolsters are engraved by Fred D Henderson and signed FDH 97 on the bottom of the bolster. One side has scrolls and the other an eagle head. Dark ironwood scales. Ships in zippered case.

KLSP92044 -- \$650.00



#### **Chuck Hawes - Hunter**

Fixed Blade, Hidden Tang, 4 3/4" Blade, Laminated Steel, Stag Handle, Nickel Silver Guard, 5/8" Mosaic Butt Pin, 10" OAL, Pre-owned. Not used or carried. Laminated blade shows strong hamon line. Filework on spine. Polished guard. Red fiber and stacked leather spacers compliment the stag handle. Brown leather sheath with copper rivets is signed by the maker. Ships in zippered case. \$750.00

KLSP92045 -



#### Stek Knives - Hand Forged Damascus Dagger

Fixed Blade, Hidden Tang, 7 1/2" Blade, Damascus Steel, Stag Handle, Nickel Slv Dbl Hilt, Nickel Silver Pommel, Ni Slv/Blk Spacers, 12 3/4" OAL, Pre-owned. Not used or carried. Prominently patterend damascus blade is double-edged. Pinched double hilt. Substantial stag handle. Well-built brown leather sheath. Ships in zippered case.

KLSP92046 · \$ 895.00





Fixed Blade, Full Tang, 5 1/2" Blade, 440B Stainless, 55-56 Rc., Black Micarta Handle, Stainless Dbl Hilt, Thong Hole w/Lanyard, 97/8" OAL, New. Dual finish satin/polish blade. Remove bolts to find a slot in the heavy tang that can be used to store matches or other survival items. Green paracord lanyard. Brown leather sheath with sharpening stone in the pocket. Original Randall packagi