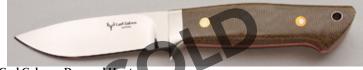

rom the maker. Ships in zippered case.

KLSP92076 -



#### Carl Colson - Small Trapper

Fixed Blade, Hidden Tang, 3 7/8" Blade, CPM-154 Stainless, 61 Rc., Tasmanian Blackwood Handle, Stainless Guard, 8 3/4" OAL, New from maker. Mirror polish blade with thumb notches. Stainless guard and stainless fileworked collar. Highly figured blackwood handle. Brown leather sheath from maker is signed 'Carl Colson 23'. KLSP92077 -

- \$735.00

#### Carl Colson - Big Game Hunter

Fixed Blade, Contoured Handle, Full Tapered Tang, 4 1/4" Blade, CPM-154 Stainless, 60 Rc., Black Canvas Micarta Scales, Stainless Guard, Thong Hole, Red Liners, 8 7/8" OAL, New from maker. Mirror polish blade and fittings. Hefty micarta handle. Black leather sheath from the maker is signed and dated '23'. KLSP92078 \$ 825.00



#### **Carl Colson - Dropped Hunter**

Fixed Blade, Contoured Handle, Full Tapered Tang, 3 3/4" Blade, CPM-154 Stainless, 61 Rc., Green Canvas Micarta Scales, Stainless Guard, Thong Hole, Red Liners, 8 1/4" OAL, New from maker. Mirror polish blade and guard. Nice vintage-looking green micarta handle scales. Brown leather sheath from the maker is signed with '23' year made designation. KLSP92079 \$ 845.00

#### Carl Colson - Trapper

Fixed Blade, Hidden Tang, 4 1/4" Blade, CPM-154 Stainless, 61 Rc., Sambar Stag Handle, Stainless Guard, Stainless Butt Cap, 9 3/8" OAL, New from maker. Mirror polish blade with thumb notches. Black, stainless and stacked leather spacers compliment the stag handle. Brown leather sheath from the maker is signed along with '23' year of completion.

KLSP92080

\$