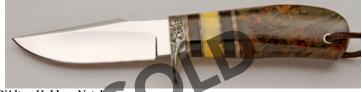

KLSP92013

#### Tony Baker - Lockback Interframe

Folder, 37/8" Upswept Blade, CPM-154 Stainless, 416 Stainless Steel Frame, 51/4" Closed, New from maker. Mirror polish blade with nail nick and maker's name on obverse side. Blue Fat Carbon Fiber inlays outline a snake. 100% handcrafted. Very smooth opening/closing. Ships in zippered pouch.