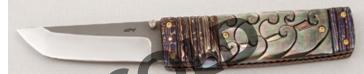

#### M.J. (Mike) Smith - Linerlock

Folder, 3 1/2" Blade, Wave Damascus, Mammoth Bone Handle Scales, 416 SS Bolsters, Titanium Liners, 4 1/2" Closed, New from maker. Copper wavy damascus GoMai blade with textured thumb stud. Long bolsters with engraving by Dale Bass (signed). Filework on backspacer. Ships in zippered case. KLSP92002 -— \$1195.00