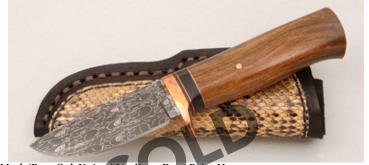

#### M.J. (Mike) Smith - Linerlock

Folder, 3 1/2" Blade, Wave Damascus, Mammoth Bone Handle Scales, 416 SS Bolsters, Titanium Liners, 4 1/2" Closed, New from maker. Copper wavy damascus GoMai blade with textured thumb stud. Long bolsters with engraving by Dale Bass (signed). Filework on backspacer. Ships in zippered case. KLSP92002 -— \$1195.00