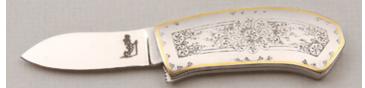

KLSP92012 · \$1250.00

**Bob Merz - Lockback** 

Folder, 2 3/4" Blade, CTS-XHP Carpenter Steel, 416 Stainless Steel Frame, Faux Tortoise Inlay, 3 5/8" Closed, New from maker. Mirror polish blade and frame. Striking faux tortoise shell inlays. Stainless lockbar. Ships in zippered case. \$ 825.00

KLSP92013