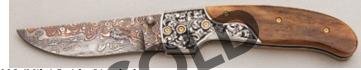

#### **Bobby House - Fat Zulu**

Folder, 2 7/8" Blade, CPM-154 Stainless, WWII German Rag Micarta Scales, Stainless Bolsters, Stainless Frame, Stainless Shield, 3 7/8" Closed, New from maker. Hand-rubbed satin finish blade with long nail pull. Interesting vintage micarta handle scales have a nice swirl pattern. Polished stainless diamond shaped shield. Includes Certificate of Authenticity and ships in maker's ostrich print zippered case.

KLSP92012 · \$1250.00

**Bob Merz - Lockback** 

Folder, 2 3/4" Blade, CTS-XHP Carpenter Steel, 416 Stainless Steel Frame, Faux Tortoise Inlay, 3 5/8" Closed, New from maker. Mirror polish blade and frame. Striking faux tortoise shell inlays. Stainless lockbar. Ships in zippered case. \$ 825.00