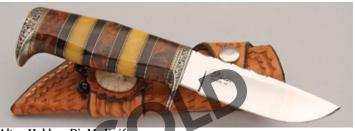

#### Tony Baker - Lockback Interframe

Folder, 37/8" Upswept Blade, CPM-154 Stainless, 416 Stainless Steel Frame, 51/4" Closed, New from maker. Mirror polish blade with nail nick and maker's name on obverse side. Blue Fat Carbon Fiber inlays outline a snake. 100% handcrafted. Very smooth opening/closing. Ships in zippered pouch.

\$ 2500.00

KLSP92014