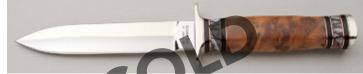

# Rodger "Tiny" Spencer - Engraved Sub-Hilt Fighter

Fixed Blade, Hidden Tang, 11-1/2" Blade, Double-Edged, D2, Mammoth Ivory Handle, Brass Double Hilt, Red Spacers, 17 1/2" OAL, Pre-owned. Not used or carried. Mirror polish blade with engraving down the center (both sides). Engraved brass hilts. Very colorful and substantial mammoth ivory handle. Beautiful display piece. No sheath. Ships in zippered case. \$1130.00

#### KLSP91993