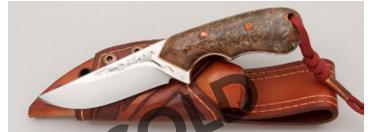

#### **Bobby House - Fat Zulu**

Folder, 2 7/8" Blade, CPM-154 Stainless, WWII German Rag Micarta Scales, Stainless Bolsters, Stainless Frame, Stainless Shield, 3 7/8" Closed, New from maker. Hand-rubbed satin finish blade with long nail pull. Interesting vintage micarta handle scales have a nice swirl pattern. Polished stainless diamond shaped shield. Includes Certificate of Authenticity and ships in maker's ostrich print zippered case.

KLSP92012 · \$1250.00

**Bob Merz - Lockback** 

Folder, 2 3/4" Blade, CTS-XHP Carpenter Steel, 416 Stainless Steel Frame, Faux Tortoise Inlay, 3 5/8" Closed, New from maker. Mirror polish blade and frame. Striking faux tortoise shell inlays. Stainless lockbar. Ships in zippered case. \$ 825.00