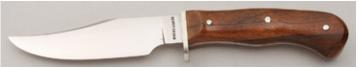

#### **Bobby House - Fat Zulu**

Folder, 2 7/8" Blade, CPM-154 Stainless, WWII German Rag Micarta Scales, Stainless Bolsters, Stainless Frame, Stainless Shield, 3 7/8" Closed, New from maker. Hand-rubbed satin finish blade with long nail pull. Interesting vintage micarta handle scales have a nice swirl pattern. Polished stainless diamond shaped shield. Includes Certificate of Authenticity and ships in maker's ostrich print zippered case.

KLSP92012 · \$1250.00

**Bob Merz - Lockback** 

Folder, 2 3/4" Blade, CTS-XHP Carpenter Steel, 416 Stainless Steel Frame, Faux Tortoise Inlay, 3 5/8" Closed, New from maker. Mirror polish blade and frame. Striking faux tortoise shell inlays. Stainless lockbar. Ships in zippered case. \$ 825.00