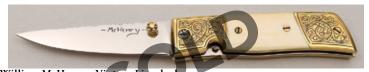

\$ 885.00

William McHenry - Vintage Linerlock

KLSP92109

Folder, 3 1/2" Blade, 440C Stainless, Fossilized Walrus Ivory Scales, Brass Bolsters, Brass Frame, 4" OAL, Pre-owned. Not used or carried. Mirror polish blade has thumb stud and filework on the spine. Engraved dovetailed boslters. Filework on backspacer. Ships in zippered case. CANNOT SHIP OUTSIDE U.S.A.

KLSP92110

- \$1135.00

Mark (Burr Oak Knives) Nevling - Drop Point Hunter Fixed Blade, Hidden Tang, 3 1/4" Blade, Damascus Steel, Brazilian Ironwood Handle, Copper Guard, 7 3/8" OAL, Pre-owned. Not used or carried. 'Skulls' mosaic damascus (1084/Nickel). Ebony and copper spacers. Copper pin. Brown leather sheath with python skin overlay. Includes Certificate of Authenticity. Ships in Burr Oak Knives custom black zippered case. KLSP92111 - \$ 565.00