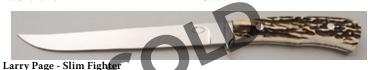

ving on both sides, along the top tang and the pins. The back stag handle is more smooth than the obverse side but very nice presentation. Ships in zippered case.



\$ 495.00



#### Larry Duvall - Lockback

Folder, 2 7/8" Blade, Unknown Steel, Stainless Frame, Stag Inlay, 3 7/8" Closed, Pre-owned. Not used or carried. Satin finish blade with maker's name/logo on obverse side. Sambar stag inlay. Nice action. Excellent condition. \$ 540.00

KLSP91947



#### Larry Duvall - Lockback

Folder, 2 7/8" Blade, Unknown Steel, Stainless Steel Frame, Wooly Mammoth Inlay, 3 7/8" Closed, Pre-owned. Not used or carried. Satin finish blade with maker's name/logo on obverse side. Wooly mammoth insert (each side). Filework around the entire frame. Nice action. Excellent condition.

\$ 630.00

KLSP91948



Fixed Blade, Full Tapered Tang, 7" Blade, 154CM Stainless, Stag Handle Scales, Stainless Guard, Black Liners, 11 3/8" OAL, Pre-owned. Not used or carried. Mirror polish blade with maker's name on obverse side. Nicley matched stag scales. Brown leather sheath has "1837 01" marked on the reverse side. KLSP91951 -- \$495.00

#### M. Larsen - Integral Hunter

Fixed Blade, Narrow Tang, 4" Blade, D2, Stag Round Handle, Integral Guard, Stainless Butt, 8 3/4" OAL, Pre-owned. Not used or carried. Mirror polish blade with maker's logo on obverse blade. Nice stag round with black, stainless and turquoise spacers. Brown leather lightly tooled sheath included.

KLSP91952 \$ 675.00



#### John Greco - Buffalo Skinner

Fixed Blade, Narrow Tang, 6" Blade, High Carbon Steel, Stacked Leather/Elk Stag Hnd