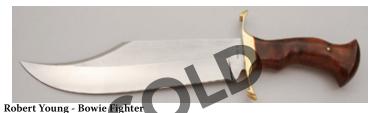

ass Guard, Brass Thong Hole, Red Liners, 8 1/2" OAL, New from maker. Mirror polish blade with serial number 'D227' on reverse ricasso. Brass guard and hardware. Vintage paper micarta handle scales. Made-to-fit custom sheath from the maker is also marked with the matching serial number. KLSP92056 \$ 500.00



#### **Robert Young - Wilderness Hunter**

Fixed Blade, Full Tapered Tang, 5 1/4" Blade, D2, 60 Rc. Cyro-Treat, Brown Canvas Micarta Scales, Brass Guard, Brass Thong Hole, Red Liners, 10 1/4" OAL, New from maker. Mirror polish blade with maker's stamp on obverse and serial number 'D240' on reverse ricasso. Brass guard and hardware. Durable canvas micarta handle scales. Brown leather sheath from maker has 'D240' matching serial number and is made to fit the knife.

KLSP92057 \$ 525.00



Fixed Blade, Grooved Handle, Hidden Tang, 10 1/4" Blade, D2, 60 Rc. Cryo-Treat, Ironwood Handle, Brass Double Hilt, Red Spacer, 15 3/8" OAL, New from maker. Satin finish blade is 2 5/16" at its widest. False top-edge. Serial number 'D265' on reverse ricasso. Impressive brass double hilt. Very nicely figured and shaped ironwood handle. Basket stamped brown leather sheath with matching serial number from the maker.

KLSP92058 - \$ 950.00



#### Robert Young - Baby Bear Sub-Hilt Fighter

Fixed Blade, Full Tapered Tang, 4 3/16" Blade, CPM-154 Stainless, 60 Rc. Cyro-Treat, Black/White Ram's Horn Scales, Stainless Hilts, Stainless Thong Hole, Red Liners, 8 3/4" OAL, New from maker. Mirror polished blade with maker's logo on obverse and serial number "C473" etched on reverse ricasso. Stainless