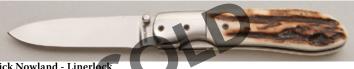

## **Rick Nowland - Linerlock**

Folder, 3 1/2" Blade, D2, Stag Handle Scales, 416 SS Bolsters, Titanium Liners, 4 3/8" Closed, New from maker. Satin finish blade with thumb stud. Nice stag scales. Ships in zippered case.

KLSP92022 -

\$ 500.00