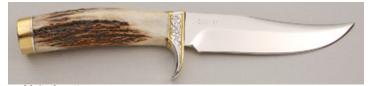

#### M.J. (Mike) Smith - Linerlock

Folder, 3 1/2" Blade, Wave Damascus, Mammoth Bone Handle Scales, 416 SS Bolsters, Titanium Liners, 4 1/2" Closed, New from maker. Copper wavy damascus GoMai blade with textured thumb stud. Long bolsters with engraving by Dale Bass (signed). Filework on backspacer. Ships in zippered case. KLSP92002 -— \$1195.00