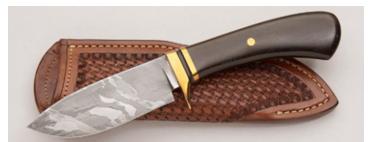

#### M.J. (Mike) Smith - Linerlock

Folder, 3 1/2" Blade, Wave Damascus, Mammoth Bone Handle Scales, 416 SS Bolsters, Titanium Liners, 4 1/2" Closed, New from maker. Copper wavy damascus GoMai blade with textured thumb stud. Long bolsters with engraving by Dale Bass (signed). Filework on backspacer. Ships in zippered case. KLSP92002 -— \$1195.00