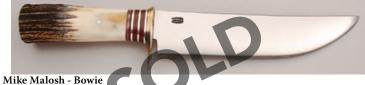

#### Mike Malosh - Camp Knife

Fixed Blade, Hidden Tang, 8" Blade, 0-1 Carbon Tool Steel, Stag Handle w/ Spacers, Stainless Guard, 13 1/8" OAL, Pre-owned. Not used or carried but it has been stored in the sheath. Polished blade with maker's mark on reverse blade. Hefty handle has stainless, micarta, brass, red fiber ans stacked leather spacers. Very nice tooled brown leather sheath by Mosher. \$ 600.00

KLSP92088

Fixed Blade, Hidden Tang, 8 3/8" Blade, 0-1 Carbon Tool Steel, Stag Handle, Brass Guard, 13 1/2" OAL, Pre-owned. Not used or carried but it has been stored in the sheath. The polished blade has a few light scratches and carbon spots (minimal). Stag handle with nickel silver and micarta spacers. Brown tooled leather sheath by Mosher.

KLSP92089

\$ 575.00