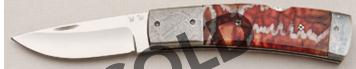

#### **Bobby House - Fat Zulu**

Folder, 2 7/8" Blade, CPM-154 Stainless, WWII German Rag Micarta Scales, Stainless Bolsters, Stainless Frame, Stainless Shield, 3 7/8" Closed, New from maker. Hand-rubbed satin finish blade with long nail pull. Interesting vintage micarta handle scales have a nice swirl pattern. Polished stainless diamond shaped shield. Includes Certificate of Authenticity and ships in maker's ostrich print zippered case.

KLSP92012 · \$1250.00

**Bob Merz - Lockback** 

Folder, 2 3/4" Blade, CTS-XHP Carpenter Steel, 416 Stainless Steel Frame, Faux Tortoise Inlay, 3 5/8" Closed, New from maker. Mirror polish blade and frame. Striking faux tortoise shell inlays. Stainless lockbar. Ships in zippered case. \$ 825.00