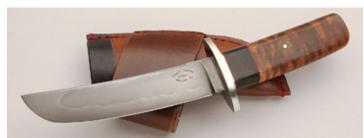

d. Handrubbed, satin finish blade with nail nick and filework on spine. Makers mark on obverse and "P.D. 2m8" in cursive on the reverse side of blade. Beautifully engraved bolsters. Colorful mammoth ivory is fluted on both sides. More filework on the lockbar. Ships in zippered case.

KLSP92067 \$1250.00



#### Joe Anderson - Mid-Lock

Folder, 3 3/8" Blade, Unknown Steel, Brass Frame w/Stag Inserts, Brass Boslters, Brass Shield, 4 1/8" Closed, Pre-owned. Not used or carried. Vintage knife. Mirror polish blade with nail nick and filework on spine. Marked 'Andy.1' on obverse and 'LOU KY 01' on reverse ricasso. Polished brass frame has filework as does the lockbar. Nicely matched stag scales. Inside lockbar is marked 'ANDY #01 12-12-80 JOE U.S.A.' Ships in zippered case. \$ 595.00 KLSP92068



#### Chuck Hawes - Tanto

Fixed Blade, Hidden Tang, 5 1/2" Blade, W-2 Carbon, Micarta & Tiger Maple Handle, Stainless Dbl Guard, Red Spacer, 10" OAL, Pre-owned. Not used or carried. Carbon steel blade with Hamon line. Maker's mark on obverse. Brushed stainless double hilt. Micarta and wood handle is separted by a thin red spacer. Wood scabbard is overed in brown leather with red stitching. Ships in zippered case.

KLSP92069 -

- \$725.00



#### Chuck Hawes - Camp Knife

Fixed Blade, Hidden Tang, 5" Blade, Damascus Steel, Tiger Maple Handle, Brass Guard, Red Spacer, 10 3/8" OAL, Pre-owned. Not used or carried. High carbon damascus by the maker. Substantial wood handle. Brown leather sheath from Rising Star Leather.

KLSP92070 \$650.00



#### Chuck Hawes - Camp Knife

Fixed Blade, Hidden