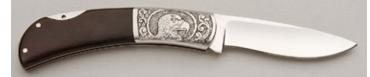

#### M.J. (Mike) Smith - Linerlock

Folder, 3 1/2" Blade, Wave Damascus, Mammoth Bone Handle Scales, 416 SS Bolsters, Titanium Liners, 4 1/2" Closed, New from maker. Copper wavy damascus GoMai blade with textured thumb stud. Long bolsters with engraving by Dale Bass (signed). Filework on backspacer. Ships in zippered case. KLSP92002 -— \$1195.00