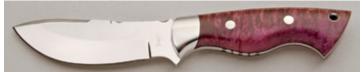

KLSP92012 · \$1250.00

**Bob Merz - Lockback** 

Folder, 2 3/4" Blade, CTS-XHP Carpenter Steel, 416 Stainless Steel Frame, Faux Tortoise Inlay, 3 5/8" Closed, New from maker. Mirror polish blade and frame. Striking faux tortoise shell inlays. Stainless lockbar. Ships in zippered case. \$ 825.00

KLSP92013