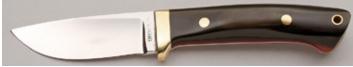

KLSP92012 · \$1250.00

**Bob Merz - Lockback** 

Folder, 2 3/4" Blade, CTS-XHP Carpenter Steel, 416 Stainless Steel Frame, Faux Tortoise Inlay, 3 5/8" Closed, New from maker. Mirror polish blade and frame. Striking faux tortoise shell inlays. Stainless lockbar. Ships in zippered case. \$ 825.00

KLSP92013