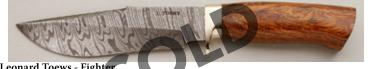

#### M.J. (Mike) Smith - Linerlock

Folder, 3 1/2" Blade, Wave Damascus, Mammoth Bone Handle Scales, 416 SS Bolsters, Titanium Liners, 4 1/2" Closed, New from maker. Copper wavy damascus GoMai blade with textured thumb stud. Long bolsters with engraving by Dale Bass (signed). Filework on backspacer. Ships in zippered case. KLSP92002 -— \$1195.00