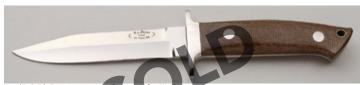

work on the spine. Maker's name on reverse blade. Black fiber, nickel silver and dyed gray maple burl handle. Original black basketweave leather sheath from the maker. Ships in zippered case.

#### KLSP91930 \$ 565.00



#### R.L. (BOB) Dozier - Chute Knife - Loveless/Archer

Fixed Blade, Full Tapered Tang, 4 3/4" Blade, D2, 59-61 Rc., Green Canvas Micarta Scales, Stainless Dbl Guard, Thong Hole, 9 5/8" OAL, New. Mirror polish clip point blade. Dark green canvas micarta scales. Solidly built leather sheath by Dozier.

KLSP91935 \$ 895.00



Fixed Blade, Full Tapered Tang, 5 1/8" Blade, D2, 60-61 Rc., Green Canvas Micarta Scales, Stainless Guard, Thong Hole, 9 1/2" OAL, New. Mirror polish blade with false top edge. Dark green micarta scales. Brown leather sheath from the maker.

\$ 895.00



R.L. (BOB) Dozier - Loveless Style Fighter

Fixed Blade, Full Tapered Tang, 5 1/8" Blade, D2, 60-61 Rc., Green Canvas Micarta Scales, Stainless Dbl Guard, Thong Hole, 93/4" OAL, New. Mirror polish blade with false top edge. Dark green micarta scales. Brown leather sheath from the maker. - \$895.00

KLSP91937

KLSP91936



#### Randy Lee - Dagger

Fixed Blade, Hidden Tang, 6 Blade, CPM-154 Stainless, 59-60 Rc., Thuya Wood Handle, Nickel Slv Dbl Hilt, Nickel Slv Pommel, 11" OAL, New. Not used or carried. Mirror polish blade is double-edged. Silver blue Norway spruce spacers with black fiber, red fiber and nickel silver spacers compliment the figured thuya wood handle. Hand-tooled brown leather sheath by Sonja Lee. KLSP91941 \$1195.00



#### A.B. Schaller - Barlow Slipjoint

Folder, 2 1/2"