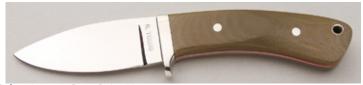

#### **Robert Young - Drop Point Hunter**

Fixed Blade, Taper Tang, 3 1/4" Blade, CPM-154 Stainless, 60 Rc. Cyro Treat, Olive Drap Micarta Scales, Stainless Steel Hilt, Thong Hole, Red Liners, 7 1/2" OAL, New from maker. Mirror polish blade with serial number P154550 on reverse. Brown leather sheath with matching serial number from maker. \$450.00

KLSP91865