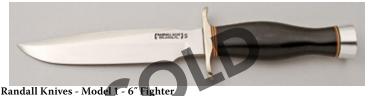

#### Randall Knives - Model 1 - All Purpose Fighter

Fixed Blade, Commando Handle, Hidden Tang, 7" Blade, 3" Sharpened Top Edge, 440B Stainless, 55-56 Rc., Desert Ironwood Handle, Brass Double Hilt, Brass Smooth Coolie, Brass Smooth Collar, 11 3/4" OAL, Pre-owned. Not used or carried. Mirror polish blade. Polished brass fittings. The stabilized ironwood handle has a very slight check in the wood approximately 1" below collar. Black leather sheath with sharpening stone in pocket. KLSP92049 \$ 850.00