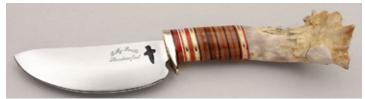

#### **Bobby House - Fat Zulu**

Folder, 2 7/8" Blade, CPM-154 Stainless, WWII German Rag Micarta Scales, Stainless Bolsters, Stainless Frame, Stainless Shield, 3 7/8" Closed, New from maker. Hand-rubbed satin finish blade with long nail pull. Interesting vintage micarta handle scales have a nice swirl pattern. Polished stainless diamond shaped shield. Includes Certificate of Authenticity and ships in maker's ostrich print zippered case.

KLSP92012 · \$1250.00

**Bob Merz - Lockback** 

Folder, 2 3/4" Blade, CTS-XHP Carpenter Steel, 416 Stainless Steel Frame, Faux Tortoise Inlay, 3 5/8" Closed, New from maker. Mirror polish blade and frame. Striking faux tortoise shell inlays. Stainless lockbar. Ships in zippered case. \$ 825.00