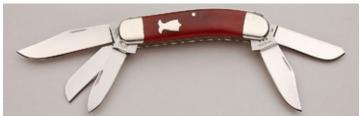

#### **Bobby House - Fat Zulu**

Folder, 2 7/8" Blade, CPM-154 Stainless, WWII German Rag Micarta Scales, Stainless Bolsters, Stainless Frame, Stainless Shield, 3 7/8" Closed, New from maker. Hand-rubbed satin finish blade with long nail pull. Interesting vintage micarta handle scales have a nice swirl pattern. Polished stainless diamond shaped shield. Includes Certificate of Authenticity and ships in maker's ostrich print zippered case.

KLSP92012 · \$1250.00

**Bob Merz - Lockback** 

Folder, 2 3/4" Blade, CTS-XHP Carpenter Steel, 416 Stainless Steel Frame, Faux Tortoise Inlay, 3 5/8" Closed, New from maker. Mirror polish blade and frame. Striking faux tortoise shell inlays. Stainless lockbar. Ships in zippered case. \$ 825.00