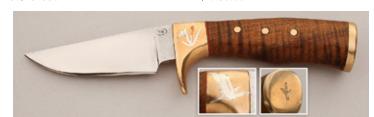

#### Terry "TC" Roberts - Hunter

Fixed Blade, Narrow Tang, 3 7/8" Blade, 154CM Stainless, Koa Wood Handle, Cast Bronze Guard, Cast Bronze Butt, Red Spacer, 87/16" OAL, New from maker. Mirror polish blade finish. Koa wood handle hand-cast bronze guard and butt cap. A copper and silver inlay of a cattail is on the obverse bolster while a soaring Great Blue Heron is on reverse. The butt plate has a bird foot mark. Tooled leather sheath from Parsons.