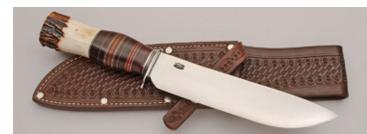

KLSP92013

#### Tony Baker - Lockback Interframe

Folder, 37/8" Upswept Blade, CPM-154 Stainless, 416 Stainless Steel Frame, 51/4" Closed, New from maker. Mirror polish blade with nail nick and maker's name on obverse side. Blue Fat Carbon Fiber inlays outline a snake. 100% handcrafted. Very smooth opening/closing. Ships in zippered pouch.

\$ 2500.00

KLSP92014