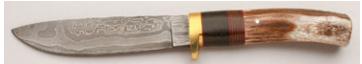

#### Tony Baker - Lockback Interframe

Folder, 37/8" Upswept Blade, CPM-154 Stainless, 416 Stainless Steel Frame, 51/4" Closed, New from maker. Mirror polish blade with nail nick and maker's name on obverse side. Blue Fat Carbon Fiber inlays outline a snake. 100% handcrafted. Very smooth opening/closing. Ships in zippered pouch.

\$ 2500.00

KLSP92014