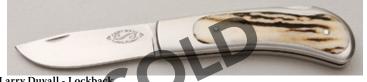

#### Larry Duvall - Lockback

Folder, 2 7/8" Blade, Unknown Steel, Stainless Frame, Stag Inlay, 3 7/8" Closed, Pre-owned. Not used or carried. Satin finish blade with maker's name/logo on obverse side. Sambar stag inlay. Nice action. Excellent condition. \$ 540.00

KLSP91947