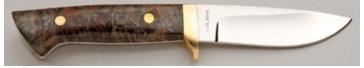

#### M.J. (Mike) Smith - Linerlock

Folder, 3 1/2" Blade, Wave Damascus, Mammoth Bone Handle Scales, 416 SS Bolsters, Titanium Liners, 4 1/2" Closed, New from maker. Copper wavy damascus GoMai blade with textured thumb stud. Long bolsters with engraving by Dale Bass (signed). Filework on backspacer. Ships in zippered case. KLSP92002 -— \$1195.00