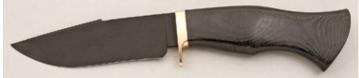

#### Deryl Wright - Hunter

Fixed Blade, Narrow Tang, 4 1/8" Blade, CTS-40CP Stainless, 60.5 Rc. Cyro Treat, Stag with Red Coral Handle, Nickel Silver Guard, Nickel Silver Butt, 8 1/4" OAL, New from maker. Dual satin and mirror polish blade. Black and nickel silver spacers. Brown leather sheath from the maker.

KLSP91860

\$ 630.00

\$ 585.00