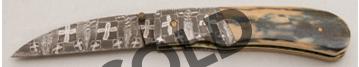

n. Polished stainless diamond shaped shield. Includes Certificate of Authenticity and ships in maker's ostrich print zippered case.

KLSP92012 · \$1250.00



**Bob Merz - Lockback** 

Folder, 2 3/4" Blade, CTS-XHP Carpenter Steel, 416 Stainless Steel Frame, Faux Tortoise Inlay, 3 5/8" Closed, New from maker. Mirror polish blade and frame. Striking faux tortoise shell inlays. Stainless lockbar. Ships in zippered case. \$ 825.00

KLSP92013



#### Tony Baker - Lockback Interframe

Folder, 37/8" Upswept Blade, CPM-154 Stainless, 416 Stainless Steel Frame, 51/4" Closed, New from maker. Mirror polish blade with nail nick and maker's name on obverse side. Blue Fat Carbon Fiber inlays outline a snake. 100% handcrafted. Very smooth opening/closing. Ships in zippered pouch.

\$ 2500.00

KLSP92014



#### Mike Tyre - Cholla Fine Gentlemens Folder

Folder, Linerlock, 3 1/4" Blade, Mosaic Damascus, Fossil Mastadon Tusk Scales, Damascus Bolsters, Titanium Liners, 4 1/4" Closed, New from maker. Blade and bolsters are matching and from the same billet of mosaic damascus with a crosses and wheat theme. Hand forged by maker. Custom machined thumb stud with andalusite jewel. 18k gold screws hold the brown and blue bark fossilized mastadon tusk scales in place. Jeweled, gold anodized liners. Rope patterend filework on backspacer. Includes signed letter from maker with details on the production of this knife. Ships in zippered case.

KLSP92015 \$ 2200.00



Mike Tyre - Cowboy Carry Lockback

Folder, 2 3/4" Blade, Damascus Steel, Arctic Muskox Handle Scales, Damascus Bolsters, Damascus Frame, 3