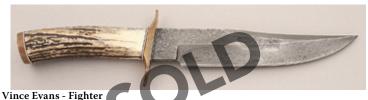

#### David Anders - Fighter

Fixed Blade, Narrow Tang, 6 3/4" Blade, Carbon Steel, Ebony Handle, Nickel Silver Hilt, 11 1/4" OAL, Pre-owned. Not used or carried. Satin finish blade by current Master Smith. This knife was used for Journey Smith test. Double hilt. Dark wood handle. No sheath. KLSP91874

\$ 810.00