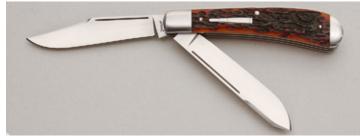

herwise stated.



Jim Dunlap - Trapper

Folder, 3 1/8" Clip Blade, 3 1/8" Spey Blade, CPM-154 Stainless, Stag Handle Scales, Stainless Bolsters, Stainless Frame, Stainless Shield, 4" OAL, New from maker. Hand-rubbed satin finish blades with nail nicks and filework. Beautifully matched stag handle scales. Stainless steel bomb pattern shield. Filework on the backspring. Ships in zippered case.

KLSP92008 \$1250.00



#### Jim Dunlap - Slipjoint Skinner

Folder, 3" Blade, CPM-154 Stainless, Vintage Brown Micarta Scales, Stainless Bolsters, Stainless Frame, Stainless Shield, 3 7/8" OAL, New from maker. Handrubbed satin finish blade with forward nail nick. Pinched stainless bolsters. Matched micarta scales. Pinched bolsters. Stainless back spring. Ships in zippered case.

KLSP92009

\$750.00



#### Jim Dunlap - Hunter Trader Trapper

Folder, 3 1/8" Blade, 31/8" Clip Point Blade, CPM-154 Stainless, Jigged Bone Handle Scales, Stainless Bolsters, Stainless Frame, Stainless Shield, 37/8" Closed, New from maker. Hand-rubbed satin finish blades with long nail pulls. Rootbeer colored jigged bone scales. Stainless bullet shield. Stainless back spring. Ships in zippered case.

KLSP92010

\$ 850.00



#### Jim Dunlap - Wharncliffe Trapper

Folder, 3" Clip Blade, 3" Wharncliffe Blade, CPM-154 Stainless, Amber Stag Handle Scales, Stainless Bolsters, Stainless Frame, Stainless Shield, 3 5/8" OAL, New from maker. Hand-rubbed satin finish blades with nail nicks. Well matched amber stag scales. Excellent action. Ships in zippered case. \$ 950.00

KLSP92011





#### **Bobby House - Fat Zulu**