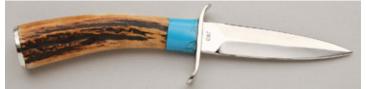

iger stripe koa wood handle. Brown leather pouch-style sheath from the maker. KLSP92034 \$ 850.00



Fixed Blade, Hidden Tang, 7 1/2" Blade, ATS-34 Stainless, Sambar Popcorn Stag Handle, Stainless Dbl Hilt, Stainless Pommel, 12 3/4" OAL, Pre-owned. Not used or carried. Mirror polish blade. Scalloped stainless double hilt. Impressive stag handle. Custom brown leather sheath by Schrap Knife Sheaths.

\$1600.00 KLSP92035 ·



#### Jesse Davis - Hunter

Fixed Blade, Full Tang, 4 1/8" Blade, 440C Stainless, Dyed Maple Burl Handle Scales, Brass Guard, Brass Pins, 9 5/8" OAL, New from maker. Mirror polish blade with maker's name on reverse ricasso. Contrasting brass fittings. Stabilized and dyed green and brown maple burl handle scales. Brown leather sheath from the maker.

KLSP92036

\$ 500.00



#### Jesse Davis - Double-Edged Dagger

Fixed Blade, Hidden Tang, 4" Blade, 440C Stainless, Sambar Stag Handle, Nickel Silver Guard, Nickel Silver Butt, Turquoise Spacer, 9" OAL, New from maker. Mirror polish blade, guard and butt plate. The stag handle has a slight curve. Polished turquoise spacer. Ships in zippered case.

KLSP92037 -- \$525.00

> All fixed blade knives include a sheath unless otherwise stated.



# Jesse Davis - Lady Of The Night Dagger

Fixed Blade, Hidden Tang, 4" Blade, 440C Stainless, Mother-of-Pearl Handle, Nickel Silver Hilt, 8 1/8" OAL, New from maker. Traditional dagger blade with sharpened tip only has a mirror polish. Scalloped edge double hilt. Engraved sterling silver collar. No sheath. Ships in zippered case.



#### Jesse Davis - Small Fighter

Fixed Blad