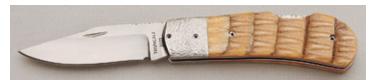

#### Tony Baker - Lockback Interframe

Folder, 37/8" Upswept Blade, CPM-154 Stainless, 416 Stainless Steel Frame, 51/4" Closed, New from maker. Mirror polish blade with nail nick and maker's name on obverse side. Blue Fat Carbon Fiber inlays outline a snake. 100% handcrafted. Very smooth opening/closing. Ships in zippered pouch.

\$ 2500.00

KLSP92014