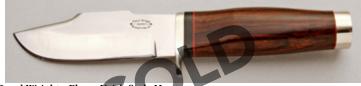

# Deryl Wright - Elmer Keith Style Hunter

Fixed Blade, Narrow Tang, 5" Blade, CTS-XHP Carpenter Steel, 60.5 Rc. Cyro-Treat, Desert Ironwood Handle, Nickel Silver Guard, Nickel Silver Butt, Red & White Spacers, 10" OAL, New from maker. Mirror polish blade. Figured and polish ironwood handle. Handmade brown leather sheath from maker. KLSP92030 \$ 675.00

# Deryl Wright - Elmer Keith Style Hunter

Fixed Blade, Narrow Tang, 5" Blade, CTS-XHP Carpenter Steel, 60.5 Rc. Cyro-Treat, Desert Ironwood Handle, Nickel Silver Guard, Nickel Silver Butt, Red Spacers, 10" OAL, New from maker. Mirror polish blade. Beautifully polished ironwood handle. Handmade brown leather sheath from the maker.