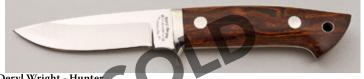

#### Dervl Wright - Classic Hunter

Fixed Blade, Full Tapered Tang, 3 3/4" Blade, CTS-XHP Carpenter Steel, 60.5 Rc. Cyro Treat, Desert Ironwood Handle Scales, Nickel Silver Guard, Thong Hole, Red Liners, 8 1/8" OAL, New from maker. Mirror polish blade. Nicely grained ironwood scales. Handmade brown leather pouch style sheath from maker. KLSP92028 \$ 695.00

#### Deryl Wright - Hunter

Fixed Blade, Full Tapered Tang, 3 3/4" Blade, CTS-XHP Carpenter Steel, 60.5 Rc. Cyro-Treat, Desert Ironwood Handle Scales, Nickel Silver Guard, Thong Hole, Red Liners, 7 3/4" OAL, New from maker. Mirror polish blade. Ironwood handle scales have nice grain. Handmade brown leather sheath from maker. KLSP92029 - \$595.00