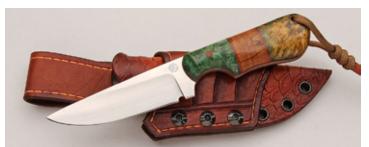

KLSP92013

#### Tony Baker - Lockback Interframe

Folder, 37/8" Upswept Blade, CPM-154 Stainless, 416 Stainless Steel Frame, 51/4" Closed, New from maker. Mirror polish blade with nail nick and maker's name on obverse side. Blue Fat Carbon Fiber inlays outline a snake. 100% handcrafted. Very smooth opening/closing. Ships in zippered pouch.