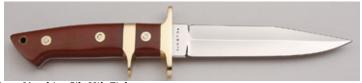

#### Tony Baker - Lockback Interframe

Folder, 37/8" Upswept Blade, CPM-154 Stainless, 416 Stainless Steel Frame, 51/4" Closed, New from maker. Mirror polish blade with nail nick and maker's name on obverse side. Blue Fat Carbon Fiber inlays outline a snake. 100% handcrafted. Very smooth opening/closing. Ships in zippered pouch.

\$ 2500.00

KLSP92014