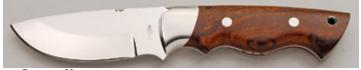

#### M.J. (Mike) Smith - Linerlock

Folder, 3 1/2" Blade, Wave Damascus, Mammoth Bone Handle Scales, 416 SS Bolsters, Titanium Liners, 4 1/2" Closed, New from maker. Copper wavy damascus GoMai blade with textured thumb stud. Long bolsters with engraving by Dale Bass (signed). Filework on backspacer. Ships in zippered case. KLSP92002 -— \$1195.00