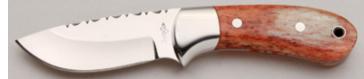

KLSP92013

#### Tony Baker - Lockback Interframe

Folder, 37/8" Upswept Blade, CPM-154 Stainless, 416 Stainless Steel Frame, 51/4" Closed, New from maker. Mirror polish blade with nail nick and maker's name on obverse side. Blue Fat Carbon Fiber inlays outline a snake. 100% handcrafted. Very smooth opening/closing. Ships in zippered pouch.