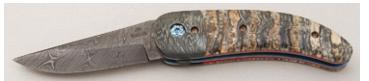

KLSP92012 · \$1250.00

**Bob Merz - Lockback** 

Folder, 2 3/4" Blade, CTS-XHP Carpenter Steel, 416 Stainless Steel Frame, Faux Tortoise Inlay, 3 5/8" Closed, New from maker. Mirror polish blade and frame. Striking faux tortoise shell inlays. Stainless lockbar. Ships in zippered case. \$ 825.00

KLSP92013