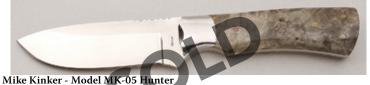

Tang, 3 1/4" Blade, CPM-154 Stainless, 60 Rc., Amber Stag Antler Scales, Stainless Guard, Thong Hole, Red Liners, 7 3/4" OAL, Preowned. Not used or carried. Hollow grind, mirror polish blade. Thumb notches. Nicely matched handle scales. Brown Craig English bridal leather sheath is signed by maker and stamped '912', as is the reverse blade. Card of Authenticity states knife was completed 1/22/2020. Ships in zippered case.

KLSP92132 -



Fixed Blade, Hidden Tang, 4" Blade, CTS-XHP Carpenter Steel, 60.5 Rc. Cyro Treat, Stag Handle, Nickel Silver Guard, Nickel Silver Butt, 8 3/8" OAL, New from maker. Mirror polish blade. Black, red, white and nickel silver spacers on stag round handle. The brown leather sheath from the maker is stamped with the Wyandotte Nation logo.

KLSP92133 · \$ 565.00



Fixed Blade, Full Tang, 4" Blade, Stainless Steel, Natural Birdseye Maple Scales, Stainless Bolsters, 8 3/8" OAL, Pre-owned. Not used or carried. Custom knife purchased in the 1990's. Satin finish blade with light filework. Scalloped bolsters. Dark brown leather sheath.

KLSP92134 \$485.00



#### Danny Coffman - Dagger-Style Linerlock

Folder, False Top-Edge, 2 7/8" Blade, Unknown Steel, Carved Mother-of-Pearl Scales, Titanium Bolsters, Titanium Liners, 37/8" Closed, Pre-owned. Not used or carried. Purchased in 2002 and was told this was maker's 3rd folder to make. Satin finish blade with checkered thumb stud. Filework on backspacer with mother of pearl inserts. Titanium pocket clip has maker's initials "DC 1". Ships in zippered case.

KLSP92135

\$730.00

# 

#### **Richard Orton - Lin