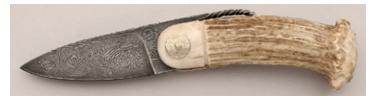

#### **Bobby House - Fat Zulu**

Folder, 2 7/8" Blade, CPM-154 Stainless, WWII German Rag Micarta Scales, Stainless Bolsters, Stainless Frame, Stainless Shield, 3 7/8" Closed, New from maker. Hand-rubbed satin finish blade with long nail pull. Interesting vintage micarta handle scales have a nice swirl pattern. Polished stainless diamond shaped shield. Includes Certificate of Authenticity and ships in maker's ostrich print zippered case.

KLSP92012 · \$1250.00

**Bob Merz - Lockback** 

Folder, 2 3/4" Blade, CTS-XHP Carpenter Steel, 416 Stainless Steel Frame, Faux Tortoise Inlay, 3 5/8" Closed, New from maker. Mirror polish blade and frame. Striking faux tortoise shell inlays. Stainless lockbar. Ships in zippered case. \$ 825.00