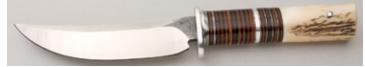

#### **Bobby House - Fat Zulu**

Folder, 2 7/8" Blade, CPM-154 Stainless, WWII German Rag Micarta Scales, Stainless Bolsters, Stainless Frame, Stainless Shield, 3 7/8" Closed, New from maker. Hand-rubbed satin finish blade with long nail pull. Interesting vintage micarta handle scales have a nice swirl pattern. Polished stainless diamond shaped shield. Includes Certificate of Authenticity and ships in maker's ostrich print zippered case.

KLSP92012 · \$1250.00

**Bob Merz - Lockback** 

Folder, 2 3/4" Blade, CTS-XHP Carpenter Steel, 416 Stainless Steel Frame, Faux Tortoise Inlay, 3 5/8" Closed, New from maker. Mirror polish blade and frame. Striking faux tortoise shell inlays. Stainless lockbar. Ships in zippered case. \$ 825.00