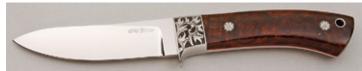

eather pouch and ships in zippered case.

KLSP92128

KLSP92127

\$480.00



#### William "Bill" Miller - Hunter

Fixed Blade, Hidden Tang, 3 1/2" Blade, Damascus Steel, Vintage Brown Micarta Handle, Nickel Silver Guard, 8 3/8" OAL, Pre-owned. Not used or carried. 120 layer damascus of 15N20 & 1080 steel. Handsome brown micarta handle. Gray elephant leather sheath. Ships in zippered case. \$ 425.00

KLSP92129 -



#### Jerry Hendrix - Drop Point Hunter

Fixed Blade, File Tapered Tang, 3 1/2" Blade, ATS-34 Stainless, Sambar Stag Handle Scales, Stainless Bolsters, Red Liners, 7 3/4" OAL, Pre-owned. Not used or carried. Mirror polish blade. Tiny scuff mark on obverse bolster. Closely matched stag scales. Filework around tang. Brown leather sheath. Ships in zippered case. KLSP92130 - \$480.00



#### Jerry Hendrix - Fancy Hunter

Fixed Blade, Full Tapered Tang, 4" Blade, ATS-34 Stainless, Desert Ironwood Handle Scales, Stainless Guard, Thong Hole, Red Liners, Engraved Pins, 8 1/2" OAL, Pre-owned. Not used or carried. High mirror polish blade. Engraved bolsters. Nicely figured ironwood scales. Tooled brown leather sheath has barbed wire around front edge from Rising Star Leather. Ships in zippered case. KLSP92131 \$ 645.00

#### Carl Colson - Texas Hunter

Fixed Blade, Full Tapered Tang, 3 1/4" Blade, CPM-154 Stainless, 60 Rc., Amber Stag Antler Scales, Stainless Guard, Thong Hole, Red Liners, 7 3/4" OAL, Preowned. Not used or carried. Hollow grind, mirror polish blade. Thumb notches. Nicely matched handle scales. Brown Craig English bridal leather sheath is signed by maker and s