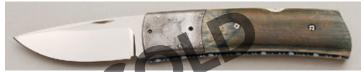

#### **Bobby House - Fat Zulu**

Folder, 2 7/8" Blade, CPM-154 Stainless, WWII German Rag Micarta Scales, Stainless Bolsters, Stainless Frame, Stainless Shield, 3 7/8" Closed, New from maker. Hand-rubbed satin finish blade with long nail pull. Interesting vintage micarta handle scales have a nice swirl pattern. Polished stainless diamond shaped shield. Includes Certificate of Authenticity and ships in maker's ostrich print zippered case.

KLSP92012 · \$1250.00

**Bob Merz - Lockback** 

Folder, 2 3/4" Blade, CTS-XHP Carpenter Steel, 416 Stainless Steel Frame, Faux Tortoise Inlay, 3 5/8" Closed, New from maker. Mirror polish blade and frame. Striking faux tortoise shell inlays. Stainless lockbar. Ships in zippered case. \$ 825.00