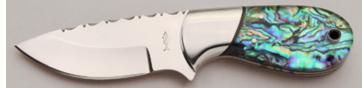

Powers - Hunter

Fixed Blade, Full Tang, 4" Blade, 154CM Stainless, 60 Rc., Gold Micarta Handle Scales, Nickel Silver Guard, Thong Hole, Red Liners, 8 1/4" OAL, New from maker. Mirror polish blade with light filework on thumb notches on the spine. Good looking micarta scales. Light filework on tang. Hot-waxed brown leather sheath with light tooling from the maker.

KLSP92096 -\$ 695.00



#### **Steve Powers - Small Hunter**

Fixed Blade, 'N/A, Full Tapered Tang, 3 1/8" Blade, 154CM Stainless, 60 Rc., Red & White Bone Handle Scales, Stainless Bolsters, Thong Hole, Red Liners, 6 5/8" OAL, New from maker. Mirror polish blade with filework on spine. Polished, dovetailed bolsters. Good color combination scales. Light filework on the tang. Hot-waxed brown leather sheath.

KLSP92097

\$ 595.00



#### Steve Powers - Everyday Carry

Fixed Blade, Full Tang, 3 1/2" Blade, 154CM Stainless, 60 Rc., Paua Shell Handle Scales, Stainless Bolsters, Thong Hole, Black Liners, 6 5/8" OAL, New from maker. Mirror polish blade with filework on the spine. Dovetailed bolsters. Colorful paua shell handle. Light filework on the tang. Brown hot-waxed leather sheath from the maker. KLSP92098



#### Paul Myers - Folding Hunter - Slipjoint

Folder, 4 1/2" Blade, Unknown Steel, Jigged Bone Handle Scales, Ni Slv Bolsters, Nickel Silver Liners, Nickel Silver Shield, 5 1/2" Closed, Pre-owned. Not used or carried. Mirror polish blade with long nail nick and maker's logo on obverse and 'MYERS 584' on reverse. Nice jigged bone in a rootbeer color. Dovetailed nickel silver bolsters with filework around the lin