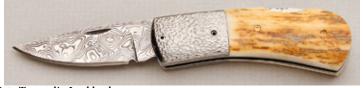

#### M.J. (Mike) Smith - Linerlock

Folder, 3 1/2" Blade, Wave Damascus, Mammoth Bone Handle Scales, 416 SS Bolsters, Titanium Liners, 4 1/2" Closed, New from maker. Copper wavy damascus GoMai blade with textured thumb stud. Long bolsters with engraving by Dale Bass (signed). Filework on backspacer. Ships in zippered case. KLSP92002 -— \$1195.00