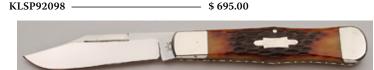

#### M.J. (Mike) Smith - Linerlock

Folder, 3 1/2" Blade, Wave Damascus, Mammoth Bone Handle Scales, 416 SS Bolsters, Titanium Liners, 4 1/2" Closed, New from maker. Copper wavy damascus GoMai blade with textured thumb stud. Long bolsters with engraving by Dale Bass (signed). Filework on backspacer. Ships in zippered case. KLSP92002 -— \$1195.00