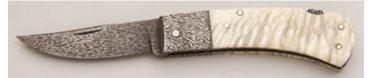

#### **Bobby House - Fat Zulu**

Folder, 2 7/8" Blade, CPM-154 Stainless, WWII German Rag Micarta Scales, Stainless Bolsters, Stainless Frame, Stainless Shield, 3 7/8" Closed, New from maker. Hand-rubbed satin finish blade with long nail pull. Interesting vintage micarta handle scales have a nice swirl pattern. Polished stainless diamond shaped shield. Includes Certificate of Authenticity and ships in maker's ostrich print zippered case.