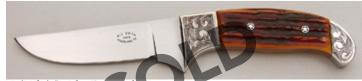

#### Harold Corby - Fighter

Fixed Blade, Finger Grooved Handle, Full Tapered Tang, 5 3/4" Blade, 440C Stainless, Dyed Buckeye Burl Handle Scale, Nickel Silver Guard, Thong Hole, Red Liners, 10 5/8" OAL, Pre-owned. Not used or carried but possibly stored in a sheath at some point. The mirror polish blade has a few faint, light scratch marks. Filework on the spine. A few marks on the guard. Nicely figured burl handle scales. Black leather sheath. Ships in zippered case.