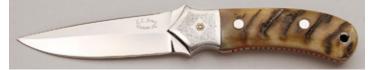

#### **Bobby House - Fat Zulu**

Folder, 2 7/8" Blade, CPM-154 Stainless, WWII German Rag Micarta Scales, Stainless Bolsters, Stainless Frame, Stainless Shield, 3 7/8" Closed, New from maker. Hand-rubbed satin finish blade with long nail pull. Interesting vintage micarta handle scales have a nice swirl pattern. Polished stainless diamond shaped shield. Includes Certificate of Authenticity and ships in maker's ostrich print zippered case.

KLSP92012 · \$1250.00

**Bob Merz - Lockback** 

Folder, 2 3/4" Blade, CTS-XHP Carpenter Steel, 416 Stainless Steel Frame, Faux Tortoise Inlay, 3 5/8" Closed, New from maker. Mirror polish blade and frame. Striking faux tortoise shell inlays. Stainless lockbar. Ships in zippered case. \$ 825.00