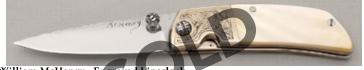

#### William McHenry - Engraved Linerlock

Folder, 2 5/8" Blade, 440C Stainless, Gold Lip Pearl Handle Scales, Stainless Bolsters, Stainless Frame, 3' OAL, Pre-owned. Not used or carried. Mirror polish blade with thumb stud and filework on spine. Engraved bolsters. Colorful gold lip pearl scales. Filework on backspacer. Very nice vintage gentleman's knife. Ships in zippered case.