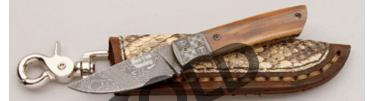

KLSP92013

#### Tony Baker - Lockback Interframe

Folder, 37/8" Upswept Blade, CPM-154 Stainless, 416 Stainless Steel Frame, 51/4" Closed, New from maker. Mirror polish blade with nail nick and maker's name on obverse side. Blue Fat Carbon Fiber inlays outline a snake. 100% handcrafted. Very smooth opening/closing. Ships in zippered pouch.