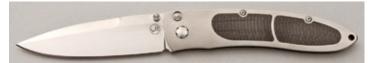

KLSP92013

#### Tony Baker - Lockback Interframe

Folder, 37/8" Upswept Blade, CPM-154 Stainless, 416 Stainless Steel Frame, 51/4" Closed, New from maker. Mirror polish blade with nail nick and maker's name on obverse side. Blue Fat Carbon Fiber inlays outline a snake. 100% handcrafted. Very smooth opening/closing. Ships in zippered pouch.

\$ 2500.00

KLSP92014