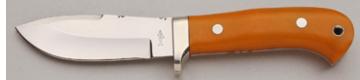

#### **Bobby House - Fat Zulu**

Folder, 2 7/8" Blade, CPM-154 Stainless, WWII German Rag Micarta Scales, Stainless Bolsters, Stainless Frame, Stainless Shield, 3 7/8" Closed, New from maker. Hand-rubbed satin finish blade with long nail pull. Interesting vintage micarta handle scales have a nice swirl pattern. Polished stainless diamond shaped shield. Includes Certificate of Authenticity and ships in maker's ostrich print zippered case.

KLSP92012 · \$1250.00

**Bob Merz - Lockback** 

Folder, 2 3/4" Blade, CTS-XHP Carpenter Steel, 416 Stainless Steel Frame, Faux Tortoise Inlay, 3 5/8" Closed, New from maker. Mirror polish blade and frame. Striking faux tortoise shell inlays. Stainless lockbar. Ships in zippered case. \$ 825.00