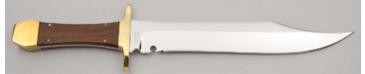

#### R.W. Wilson - Bowie

Fixed Blade, Full Tang, 9 3/4" Blade, Unknown Steel, Exotic Wood Handle, Double Brass Guard, Brass Back Bolsters, Red Liners, 14 1/2" OAL, Pre-owned. Not used or carried. Mirror polish blade with false top edge. Maker's mark on reverse ricasso. Nicely figured wood scales. Faint marks on guard from storage and handling. New brown leather sheath from Noordyk, Grand Rapids, MI. - \$690.00

KLSP92106