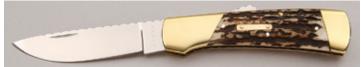

#### M.J. (Mike) Smith - Linerlock

Folder, 3 1/2" Blade, Wave Damascus, Mammoth Bone Handle Scales, 416 SS Bolsters, Titanium Liners, 4 1/2" Closed, New from maker. Copper wavy damascus GoMai blade with textured thumb stud. Long bolsters with engraving by Dale Bass (signed). Filework on backspacer. Ships in zippered case. KLSP92002 -— \$1195.00