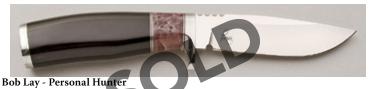

#### **Bob Lay - Personal Hunter**

Fixed Blade, Hidden Tang, 3 7/8" Blade, 440C Stainless, 58 Rc., Dyed Box Elder Handle, Stainless Guard, Stainless Butt Cap, 7 3/4" OAL, Pre-owned. Not used or carried. Dual blade finish with light filework on the spine. Maker's name on reverse blade. Black fiber, nickel silver and sheephorn spacers. Deep green with gold hue box elder handle. Original brown leather sheath. Ships in zippered case. Comes with Certificate of Authenticity.

#### KLSP91929 \$ 565.00

Fixed Blade, Hidden Tang, 3 7/8" Blade, 440C Stainless, 58 Rc., Buffalo Horn Handle, Stainless Guard, Stainless Butt Cap, 8" OAL, Pre-owned. Not used or carried. Dual finish blade with light filework on the spine. Maker's name on reverse blade. Black fiber, nickel silver and dyed gray maple burl handle. Original black basketweave leather sheath from the maker. Ships in zippered case.