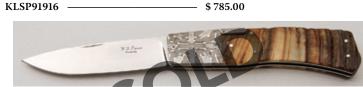

#### Tony Baker - Lockback Interframe

Folder, 37/8" Upswept Blade, CPM-154 Stainless, 416 Stainless Steel Frame, 51/4" Closed, New from maker. Mirror polish blade with nail nick and maker's name on obverse side. Blue Fat Carbon Fiber inlays outline a snake. 100% handcrafted. Very smooth opening/closing. Ships in zippered pouch.

\$ 2500.00

KLSP92014