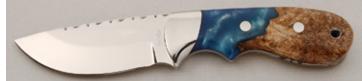

#### **Steve Powers - Skinner**

KLSP92026

Fixed Blade, Finger Grooved Handle, Full Tapered Tang, 4 1/4" Blade, 154CM Stainless, 60 Rc., Blue Curly Maple Handle Scales, Stainless Bolsters, Thong Hole, Blue Liners, 9" OAL, New from maker. Mirror polish blade with jimping and light filework on the spine. Stainless dove-tailed bolsters. Dyed blue curly maple scales. Light filework on the tang. Hot waxed brown leather sheath with light tooling from the maker.

\$ 695.00

**Steve Powers - Skinner** 

Fixed Blade, Contoured Handle, Full Tapered Tang, 4 1/4" Blade, 154CM Stainless, 60 Rc., Purple Karelian Birch Scales, Stainless Bolsters, Thong Hole, Black Liners, 9" OAL, New from maker. Mirror polish blade with jimping and light filework. Stainless dove-tailed bolsters. Karelian Birch dyed deep purple handle scales. Light filework on tang. Hot-waxed brown leather sheath with light tooling from maker.

KLSP92027 -

- \$695.00