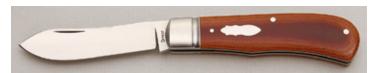

#### M.J. (Mike) Smith - Linerlock

Folder, 3 1/2" Blade, Wave Damascus, Mammoth Bone Handle Scales, 416 SS Bolsters, Titanium Liners, 4 1/2" Closed, New from maker. Copper wavy damascus GoMai blade with textured thumb stud. Long bolsters with engraving by Dale Bass (signed). Filework on backspacer. Ships in zippered case. KLSP92002 -— \$1195.00