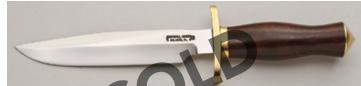

KLSP92013

#### Tony Baker - Lockback Interframe

Folder, 37/8" Upswept Blade, CPM-154 Stainless, 416 Stainless Steel Frame, 51/4" Closed, New from maker. Mirror polish blade with nail nick and maker's name on obverse side. Blue Fat Carbon Fiber inlays outline a snake. 100% handcrafted. Very smooth opening/closing. Ships in zippered pouch.