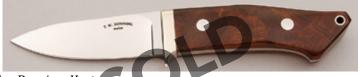

#### **Robert Young - Drop Point Hunter**

Fixed Blade, Taper Tang, 3 1/4" Blade, CPM-154 Stainless, 60 Rc. Cyro Treat, Olive Drap Micarta Scales, Stainless Steel Hilt, Thong Hole, Red Liners, 7 1/2" OAL, New from maker. Mirror polish blade with serial number P154550 on reverse. Brown leather sheath with matching serial number from maker. \$450.00

KLSP91865