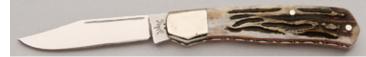

KLSP92013

#### Tony Baker - Lockback Interframe

Folder, 37/8" Upswept Blade, CPM-154 Stainless, 416 Stainless Steel Frame, 51/4" Closed, New from maker. Mirror polish blade with nail nick and maker's name on obverse side. Blue Fat Carbon Fiber inlays outline a snake. 100% handcrafted. Very smooth opening/closing. Ships in zippered pouch.