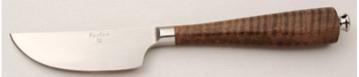

#### **Bobby House - Fat Zulu**

Folder, 2 7/8" Blade, CPM-154 Stainless, WWII German Rag Micarta Scales, Stainless Bolsters, Stainless Frame, Stainless Shield, 3 7/8" Closed, New from maker. Hand-rubbed satin finish blade with long nail pull. Interesting vintage micarta handle scales have a nice swirl pattern. Polished stainless diamond shaped shield. Includes Certificate of Authenticity and ships in maker's ostrich print zippered case.

KLSP92012 · \$1250.00

**Bob Merz - Lockback** 

Folder, 2 3/4" Blade, CTS-XHP Carpenter Steel, 416 Stainless Steel Frame, Faux Tortoise Inlay, 3 5/8" Closed, New from maker. Mirror polish blade and frame. Striking faux tortoise shell inlays. Stainless lockbar. Ships in zippered case. \$ 825.00