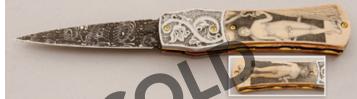

eel, Maroon Giraffe Bone Scales, 7" OAL, Pre-owned. Not used or carried. Satin finish, hollow ground blade with laser engraved depicition of two bull elephants, along with maker's mark on the obverse. Smooth, dyed giraffe bone scales. Stippled stainless bolsters. Very nice black leather pouch-style sheath.

\$ 435.00



#### Suchat Jangtanong - Linerlock

Folder, 2 1/8" Blade, Stainless Damascus, Stainless Damascus Scales, Titanium Liners, 10 Diamond Insets, 4" Closed, Pre-owned. Not used or carried. Chad Nichols damascus blade and carved handle in Mokutri pattern. Heavy filework on top liners and backspacer. Diamond in thumb stud and strategically placed in nine other locations. Certificate of Authenticity states date of completion as 5/15/13. Ships in zippered case. KLSP91982 \$ 570.00



#### Suchat Jangtanong - Linerlock

Folder, 3 1/8" Blade, False Top Edge, Damascus Steel, Mastodon Ivory Handle Scales, Carved SS Bolsters, Titanium Liners, Titanium Frame, 4 5/8" Closed, Pre-owned. Not used or carried. Adam and Eve scrimshaw by Panja Pojiew on mastodon ivory scales. Anodized titanium liners have filework. Titanium and mastodon ivory backspacers have two citrine stones. Certificate of Authenticity states date of completion as 10/1/11. Ships in zippered case. KLSP91983

\$1415.00



#### Bert Gaston - Damascus Hunter

Fixed Blade, Full Narrow Tang, 5 1/8" Blade, Carbon Damascus, Stag Handle, Nickel Silver Hilt, Nickel Slv Butt Cap, Nickel Silver Collar, 9 1/2" OAL, Preowned. Not used or carried. Nicely patterned damascus and beautiful stag. Hammered double guard and colla