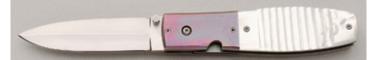

#### M.J. (Mike) Smith - Linerlock

Folder, 3 1/2" Blade, Wave Damascus, Mammoth Bone Handle Scales, 416 SS Bolsters, Titanium Liners, 4 1/2" Closed, New from maker. Copper wavy damascus GoMai blade with textured thumb stud. Long bolsters with engraving by Dale Bass (signed). Filework on backspacer. Ships in zippered case. KLSP92002 -— \$1195.00