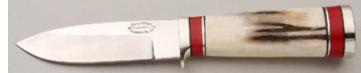

#### **Bobby House - Fat Zulu**

Folder, 2 7/8" Blade, CPM-154 Stainless, WWII German Rag Micarta Scales, Stainless Bolsters, Stainless Frame, Stainless Shield, 3 7/8" Closed, New from maker. Hand-rubbed satin finish blade with long nail pull. Interesting vintage micarta handle scales have a nice swirl pattern. Polished stainless diamond shaped shield. Includes Certificate of Authenticity and ships in maker's ostrich print zippered case.

KLSP92012 · \$1250.00

**Bob Merz - Lockback** 

Folder, 2 3/4" Blade, CTS-XHP Carpenter Steel, 416 Stainless Steel Frame, Faux Tortoise Inlay, 3 5/8" Closed, New from maker. Mirror polish blade and frame. Striking faux tortoise shell inlays. Stainless lockbar. Ships in zippered case. \$ 825.00