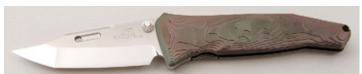

#### **Bobby House - Fat Zulu**

Folder, 2 7/8" Blade, CPM-154 Stainless, WWII German Rag Micarta Scales, Stainless Bolsters, Stainless Frame, Stainless Shield, 3 7/8" Closed, New from maker. Hand-rubbed satin finish blade with long nail pull. Interesting vintage micarta handle scales have a nice swirl pattern. Polished stainless diamond shaped shield. Includes Certificate of Authenticity and ships in maker's ostrich print zippered case.

KLSP92012 · \$1250.00

**Bob Merz - Lockback** 

Folder, 2 3/4" Blade, CTS-XHP Carpenter Steel, 416 Stainless Steel Frame, Faux Tortoise Inlay, 3 5/8" Closed, New from maker. Mirror polish blade and frame. Striking faux tortoise shell inlays. Stainless lockbar. Ships in zippered case. \$ 825.00