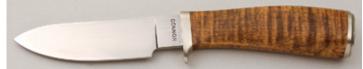

#### M.J. (Mike) Smith - Linerlock

Folder, 3 1/2" Blade, Wave Damascus, Mammoth Bone Handle Scales, 416 SS Bolsters, Titanium Liners, 4 1/2" Closed, New from maker. Copper wavy damascus GoMai blade with textured thumb stud. Long bolsters with engraving by Dale Bass (signed). Filework on backspacer. Ships in zippered case. KLSP92002 -— \$1195.00