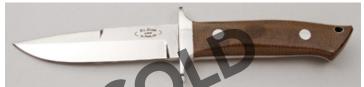

dle, Stainless Guard, Stainless Butt Cap, 7 3/4" OAL, Pre-owned. Not used or carried. Dual blade finish with light filework on the spine. Maker's name on reverse blade. Black fiber, nickel silver and sheephorn spacers. Deep green with gold hue box elder handle. Original brown leather sheath. Ships in zippered case. Comes with Certificate of Authenticity.

#### KLSP91929 \$ 565.00



Fixed Blade, Hidden Tang, 3 7/8" Blade, 440C Stainless, 58 Rc., Buffalo Horn Handle, Stainless Guard, Stainless Butt Cap, 8" OAL, Pre-owned. Not used or carried. Dual finish blade with light filework on the spine. Maker's name on reverse blade. Black fiber, nickel silver and dyed gray maple burl handle. Original black basketweave leather sheath from the maker. Ships in zippered case.

#### KLSP91930 \$ 565.00



#### R.L. (BOB) Dozier - Chute Knife - Loveless/Archer

Fixed Blade, Full Tapered Tang, 4 3/4" Blade, D2, 59-61 Rc., Green Canvas Micarta Scales, Stainless Dbl Guard, Thong Hole, 9 5/8" OAL, New. Mirror polish clip point blade. Dark green canvas micarta scales. Solidly built leather sheath by Dozier.

KLSP91935 \$ 895.00



Fixed Blade, Full Tapered Tang, 5 1/8" Blade, D2, 60-61 Rc., Green Canvas Micarta Scales, Stainless Guard, Thong Hole, 9 1/2" OAL, New. Mirror polish blade with false top edge. Dark green micarta scales. Brown leather sheath from the maker.

\$ 895.00



R.L. (BOB) Dozier - Loveless Style Fighter

Fixed Blade, Full Tapered Tang, 5 1/8" Blade, D2, 60-61 Rc., Green Canvas Micarta Scales, Stainless Dbl Guard, Thong Hole, 93/4" OAL, New. Mirror polish blade with false top