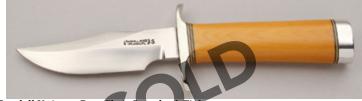

\$ 2500.00

KLSP92014

#### Mike Tyre - Cholla Fine Gentlemens Folder

Folder, Linerlock, 3 1/4" Blade, Mosaic Damascus, Fossil Mastadon Tusk Scales, Damascus Bolsters, Titanium Liners, 4 1/4" Closed, New from maker. Blade and bolsters are matching and from the same billet of mosaic damascus with a crosses and wheat theme. Hand forged by maker. Custom machined thumb stud with andalusite jewel. 18k gold screws hold the brown and blue bark fossilized mastadon tusk scales in place. Jeweled, gold anodized liners. Rope patterend filework on backspacer. Includes signed letter from maker with details on the production of this knife. Ships in zippered case.