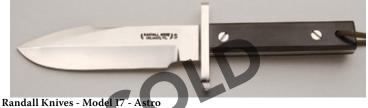

en Tang, 4 3/4" Blade, Laminated Steel, Stag Handle, Nickel Silver Guard, 5/8" Mosaic Butt Pin, 10" OAL, Pre-owned. Not used or carried. Laminated blade shows strong hamon line. Filework on spine. Polished guard. Red fiber and stacked leather spacers compliment the stag handle. Brown leather sheath with copper rivets is signed by the maker. Ships in zippered case. \$750.00

KLSP92045 -



#### Stek Knives - Hand Forged Damascus Dagger

Fixed Blade, Hidden Tang, 7 1/2" Blade, Damascus Steel, Stag Handle, Nickel Slv Dbl Hilt, Nickel Silver Pommel, Ni Slv/Blk Spacers, 12 3/4" OAL, Pre-owned. Not used or carried. Prominently patterend damascus blade is double-edged. Pinched double hilt. Substantial stag handle. Well-built brown leather sheath. Ships in zippered case.

KLSP92046 · \$ 895.00





Fixed Blade, Full Tang, 5 1/2" Blade, 440B Stainless, 55-56 Rc., Black Micarta Handle, Stainless Dbl Hilt, Thong Hole w/Lanyard, 97/8" OAL, New. Dual finish satin/polish blade. Remove bolts to find a slot in the heavy tang that can be used to store matches or other survival items. Green paracord lanyard. Brown leather sheath with sharpening stone in the pocket. Original Randall packaging. KLSP92047 \$750.00



#### Randall Knives - Model 12 - Bear Bowie

Fixed Blade, Commando Handle, Hidden Tang, 7 3/4" Blade, 0-1 Carbon Tool Steel, Black Micarta Handle, Brass Double Hilt, Brass Coolie Cap, Brass Collar, 13" OAL, Pre-owned. Not used or carried. Mirror polish blade with 4 3/4" sharpened top edge. Brass double forward curved hilt. Black micarta handle is framed by scalloped brass collar an