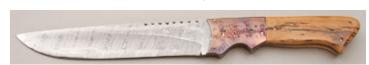

#### M.J. (Mike) Smith - Linerlock

Folder, 3 1/2" Blade, Wave Damascus, Mammoth Bone Handle Scales, 416 SS Bolsters, Titanium Liners, 4 1/2" Closed, New from maker. Copper wavy damascus GoMai blade with textured thumb stud. Long bolsters with engraving by Dale Bass (signed). Filework on backspacer. Ships in zippered case. KLSP92002 -— \$1195.00