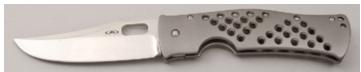

#### **Bobby House - Fat Zulu**

Folder, 2 7/8" Blade, CPM-154 Stainless, WWII German Rag Micarta Scales, Stainless Bolsters, Stainless Frame, Stainless Shield, 3 7/8" Closed, New from maker. Hand-rubbed satin finish blade with long nail pull. Interesting vintage micarta handle scales have a nice swirl pattern. Polished stainless diamond shaped shield. Includes Certificate of Authenticity and ships in maker's ostrich print zippered case.

KLSP92012 · \$1250.00

**Bob Merz - Lockback** 

Folder, 2 3/4" Blade, CTS-XHP Carpenter Steel, 416 Stainless Steel Frame, Faux Tortoise Inlay, 3 5/8" Closed, New from maker. Mirror polish blade and frame. Striking faux tortoise shell inlays. Stainless lockbar. Ships in zippered case. \$ 825.00