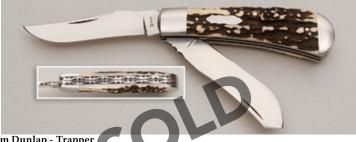

> All fixed blade knives include a sheath unless otherwise stated.

Jim Dunlap - Trapper

Folder, 3 1/8" Clip Blade, 3 1/8" Spey Blade, CPM-154 Stainless, Stag Handle Scales, Stainless Bolsters, Stainless Frame, Stainless Shield, 4" OAL, New from maker. Hand-rubbed satin finish blades with nail nicks and filework. Beautifully matched stag handle scales. Stainless steel bomb pattern shield. Filework on the backspring. Ships in zippered case.

KLSP92008 \$1250.00