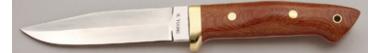

0 Rc. Cryro-Treat, Vintage Dymondwood Scales, Brass Guard, Brass Thong Hole, Red Liners, 8" OAL, New from owner. Mirror polish blade with serial number 'D226' marked on reverse ricasso. Hefty handle with contrasting light and dark Dymondwood. Brown leather sheath from the maker is also marked with matching serial number. \$ 500.00

KLSP92055



#### **Robert Young - Drop Point Hunter**

Fixed Blade, Full Taper Tang, 3 3/4" Blade, D2, 60 Rc. Cyro-Treat, Black Paper Micarta Scales, n/a, Brass Guard, Brass Thong Hole, Red Liners, 8 1/2" OAL, New from maker. Mirror polish blade with serial number 'D227' on reverse ricasso. Brass guard and hardware. Vintage paper micarta handle scales. Made-to-fit custom sheath from the maker is also marked with the matching serial number. KLSP92056 \$ 500.00



#### **Robert Young - Wilderness Hunter**

Fixed Blade, Full Tapered Tang, 5 1/4" Blade, D2, 60 Rc. Cyro-Treat, Brown Canvas Micarta Scales, Brass Guard, Brass Thong Hole, Red Liners, 10 1/4" OAL, New from maker. Mirror polish blade with maker's stamp on obverse and serial number 'D240' on reverse ricasso. Brass guard and hardware. Durable canvas micarta handle scales. Brown leather sheath from maker has 'D240' matching serial number and is made to fit the knife.

KLSP92057 \$ 525.00



Fixed Blade, Grooved Handle, Hidden Tang, 10 1/4" Blade, D2, 60 Rc. Cryo-Treat, Ironwood Handle, Brass Double Hilt, Red Spacer, 15 3/8" OAL, New from maker. Satin finish blade is 2 5/16" at its widest. False top-edge. Serial number 'D265' on reverse ricasso. Impressive brass double hilt. Very nicely figur