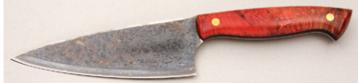

#### Tony Baker - Lockback Interframe

Folder, 37/8" Upswept Blade, CPM-154 Stainless, 416 Stainless Steel Frame, 51/4" Closed, New from maker. Mirror polish blade with nail nick and maker's name on obverse side. Blue Fat Carbon Fiber inlays outline a snake. 100% handcrafted. Very smooth opening/closing. Ships in zippered pouch.

\$ 2500.00

KLSP92014