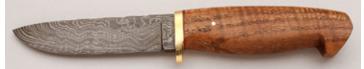

KLSP92012 · \$1250.00

**Bob Merz - Lockback** 

Folder, 2 3/4" Blade, CTS-XHP Carpenter Steel, 416 Stainless Steel Frame, Faux Tortoise Inlay, 3 5/8" Closed, New from maker. Mirror polish blade and frame. Striking faux tortoise shell inlays. Stainless lockbar. Ships in zippered case. \$ 825.00

KLSP92013