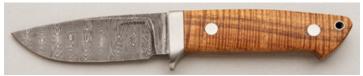

HP Carpenter Steel, 60.5 Rc. Cryo-Treat, Desert Ironwood Handle, Brass Double Hilt, Brass Butt, Red/Wht/Black Spacer, 14 1/2" OAL, New from maker. Mirror polish blade. Hefty ironwood handle has fine grain. Handmade brown leather sheath from maker. KLSP92032 -\_\_\_\_\_\_ \$ 850.00

Give us a call at 1-800-965-6433 or email Debbie at ce\_info@cuttingedge.com for information on how we can help sell your knives.



#### Wardman Custom Knives - Custom Hunter

Fixed Blade, Hidden Tang, 4 1/8" Blade, CPM-154 Stainless, Sambar Stag Handle, Brass Guard, Brass Butt Cap, Amboyna Spacer, 8 7/8" OAL, Pre-owned. Not used or carried. Mirror polish blade with maker's logo on ricasso. Premium stag handle with an amboyna burl spacer. Dark brown leather sheath with snap from the maker. KLSP92033 \$ 800.00



#### T.K. (Tim) Steingass - Custom Hunter

Fixed Blade, Full Tapered Tang, 4" Blade, Damascus Steel, Tiger Koa Wood Handle, Stainless Guard, Thong Hole, Red Liners, 8 1/2" OAL, Pre-owned. Not used or carried. Large pattern damascus blade contrasts nicley with the tiger stripe koa wood handle. Brown leather pouch-style sheath from the maker. KLSP92034 \$ 850.00



Fixed Blade, Hidden Tang, 7 1/2" Blade, ATS-34 Stainless, Sambar Popcorn Stag Handle, Stainless Dbl Hilt, Stainless Pommel, 12 3/4" OAL, Pre-owned. Not used or carried. Mirror polish blade. Scalloped stainless double hilt. Impressive stag handle. Custom brown leather sheath by Schrap Knife Sheaths.

\$1600.00 KLSP92035 ·



#### Jesse Davis - Hunter

Fixed Blade, Full Tang, 4 1/8" Blade, 440C Stainless, Dyed Maple Burl Handle Sc