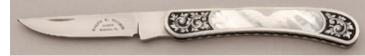

KLSP92012 · \$1250.00

**Bob Merz - Lockback** 

Folder, 2 3/4" Blade, CTS-XHP Carpenter Steel, 416 Stainless Steel Frame, Faux Tortoise Inlay, 3 5/8" Closed, New from maker. Mirror polish blade and frame. Striking faux tortoise shell inlays. Stainless lockbar. Ships in zippered case. \$ 825.00

KLSP92013