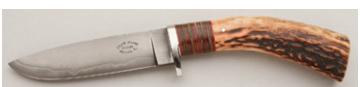

ockback

Folder, 3 1/4" Blade, ATS-34 Stainless, Amber Stag Handle Scales, Stainless Bolsters, Stainless Liners, 4 1/2" Closed, Pre-owned. Mirror polish blade with forward nail nick, maker's name and engraving on the ricasso (front and back). Fluted stainless bolsters. Well-matched stag. Ships in zippered case. KLSP92043 - \$ 550.00



#### Jerry Thomas - Lockback

Folder, 3 1/8" Blade, 440C Stainless, Desert Ironwood Hanlde Scales, Stainless Bolsters, Stainless Liners, 4 1/4" Closed, Pre-owned. Doesn't appear to have been used. There are very faint marks on the mirror polish blade. Bolsters are engraved by Fred D Henderson and signed FDH 97 on the bottom of the bolster. One side has scrolls and the other an eagle head. Dark ironwood scales. Ships in zippered case.

KLSP92044 -- \$650.00



#### **Chuck Hawes - Hunter**

Fixed Blade, Hidden Tang, 4 3/4" Blade, Laminated Steel, Stag Handle, Nickel Silver Guard, 5/8" Mosaic Butt Pin, 10" OAL, Pre-owned. Not used or carried. Laminated blade shows strong hamon line. Filework on spine. Polished guard. Red fiber and stacked leather spacers compliment the stag handle. Brown leather sheath with copper rivets is signed by the maker. Ships in zippered case. \$750.00

KLSP92045 -



#### Stek Knives - Hand Forged Damascus Dagger

Fixed Blade, Hidden Tang, 7 1/2" Blade, Damascus Steel, Stag Handle, Nickel Slv Dbl Hilt, Nickel Silver Pommel, Ni Slv/Blk Spacers, 12 3/4" OAL, Pre-owned. Not used or carried. Prominently patterend damascus blade is double-edged. Pinched double hilt. Substantial stag handle. Well-built brown leather sheath.