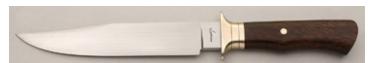

KLSP92012 · \$1250.00

**Bob Merz - Lockback** 

Folder, 2 3/4" Blade, CTS-XHP Carpenter Steel, 416 Stainless Steel Frame, Faux Tortoise Inlay, 3 5/8" Closed, New from maker. Mirror polish blade and frame. Striking faux tortoise shell inlays. Stainless lockbar. Ships in zippered case. \$ 825.00

KLSP92013