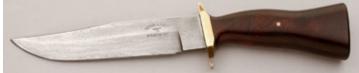

#### M.J. (Mike) Smith - Linerlock

Folder, 3 1/2" Blade, Wave Damascus, Mammoth Bone Handle Scales, 416 SS Bolsters, Titanium Liners, 4 1/2" Closed, New from maker. Copper wavy damascus GoMai blade with textured thumb stud. Long bolsters with engraving by Dale Bass (signed). Filework on backspacer. Ships in zippered case. KLSP92002 -— \$1195.00