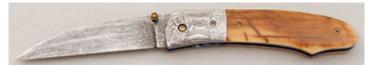

#### **Bobby House - Fat Zulu**

Folder, 2 7/8" Blade, CPM-154 Stainless, WWII German Rag Micarta Scales, Stainless Bolsters, Stainless Frame, Stainless Shield, 3 7/8" Closed, New from maker. Hand-rubbed satin finish blade with long nail pull. Interesting vintage micarta handle scales have a nice swirl pattern. Polished stainless diamond shaped shield. Includes Certificate of Authenticity and ships in maker's ostrich print zippered case.

KLSP92012 · \$1250.00

**Bob Merz - Lockback** 

Folder, 2 3/4" Blade, CTS-XHP Carpenter Steel, 416 Stainless Steel Frame, Faux Tortoise Inlay, 3 5/8" Closed, New from maker. Mirror polish blade and frame. Striking faux tortoise shell inlays. Stainless lockbar. Ships in zippered case. \$ 825.00