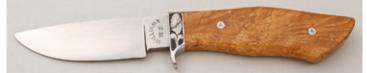

\$ 2500.00

KLSP92014

#### Mike Tyre - Cholla Fine Gentlemens Folder

Folder, Linerlock, 3 1/4" Blade, Mosaic Damascus, Fossil Mastadon Tusk Scales, Damascus Bolsters, Titanium Liners, 4 1/4" Closed, New from maker. Blade and bolsters are matching and from the same billet of mosaic damascus with a crosses and wheat theme. Hand forged by maker. Custom machined thumb stud with andalusite jewel. 18k gold screws hold the brown and blue bark fossilized mastadon tusk scales in place. Jeweled, gold anodized liners. Rope patterend filework on backspacer. Includes signed letter from maker with details on the production of this knife. Ships in zippered case.